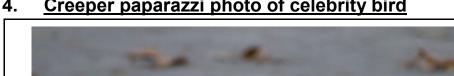

## 3. Bokeh portrait (long focal length)

Creeper paparazzi photo of celebrity bird 4.

Name of celebrity bird: Rodney Ruxin Focal length: 300m