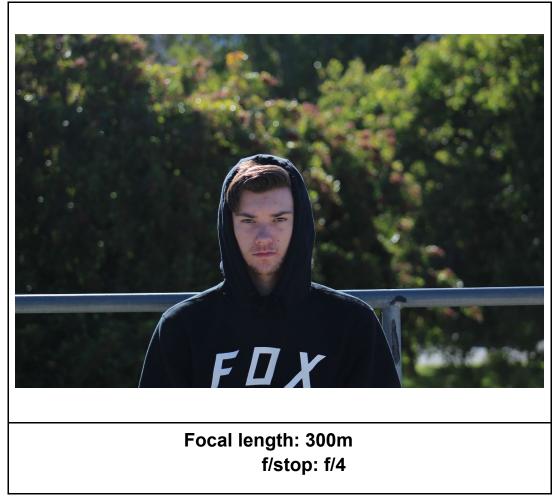

## 3. Bokeh portrait (long focal length)

Creeper paparazzi photo of celebrity bird 4.

Name of celebrity bird: Rodney Ruxin Focal length: 300m