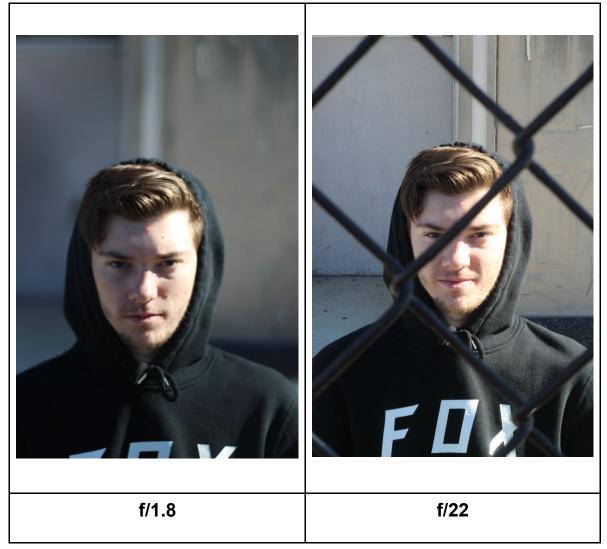

# 5. <u>Make a fence disappear</u>

6. <u>Three bokeh portraits with large aperture setting (f/1.8)</u>