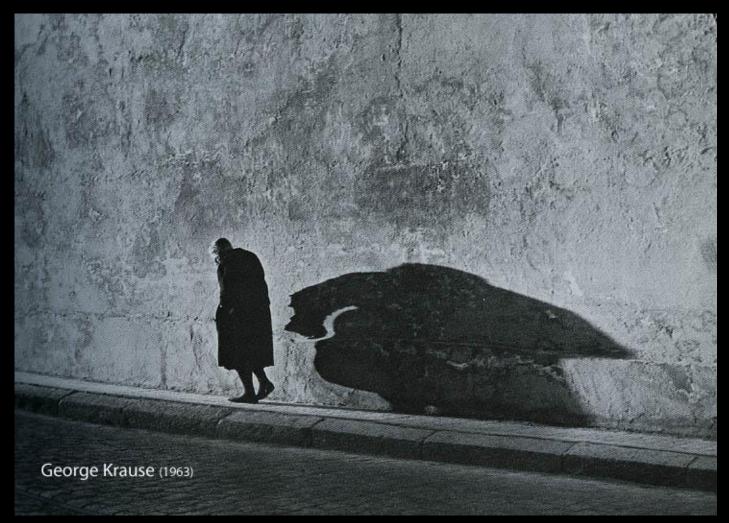

# **Broken Light**

### Shoot 10 well composed exposures with effective use of broken light