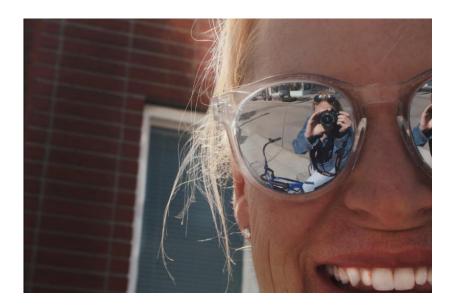

**Process(es):** Black and white, dodge and burn

Work 2 Selected Works

Height: 7 inches

Width: 11 inches

**Ideas(s):** Image uses the rule of thirds to emphasize reflection in every day life

Material(s): Photoshop, DSLR camera

Process(es): Dodge and burn

Work 3 Selected Works

Height: 7 inches

Width: 11 inches

Ideas(s): Image uses rule of thirds and depth of field in order to emphasize vintage elements in present times

Material(s): Photoshop, DSLR camera