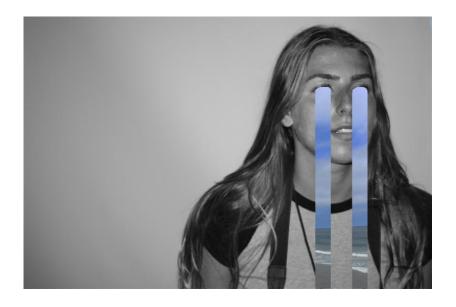

# Haley Endler

2020

https://apstudio.ets.org/apstudioart/sbmsn/user/tchr.do?action=printPortfolio&stuAcctId=743858&examTypCde=2D

Work 1 Sustained Investigation

Height: 7 inches

Width: 11 inches

Material(s): Photoshop, DSLR camera

**Process(es):** black and white, cut 2 rectangles out of image and placed on top of background