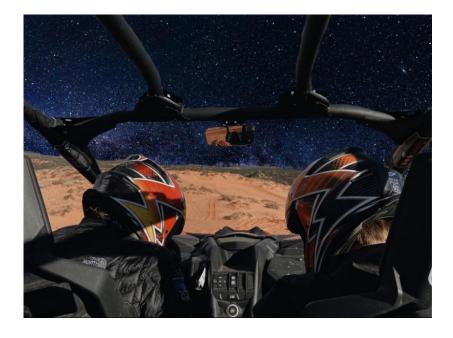

# Work 4

Sustained Investigation

Height: 7 inches

Width: 11 inches

Material(s): Photoshop, Iphone camera

Process(es): masking tool

Work 5 Sustained Investigation

Height: 7 inches

Width: 11 inches

Material(s): Photoshop, DSLR camera

Process(es): masking tool