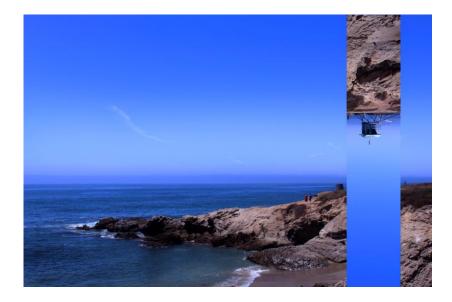

Width: 11 inches

Material(s): Photoshop, DSLR camera

**Process(es):** Filter, dodge and burn, flipped portion