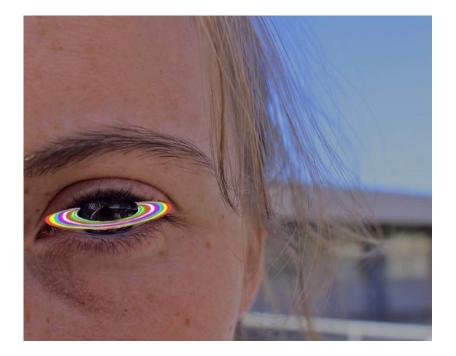

# Work 2

Sustained Investigation

Height: 7 inches

Width: 11 inches

Material(s): Photoshop, DSLR camera

**Process(es):** swirl tool, reflection tool, masking tool

Work 3 Sustained Investigation

Height: 7 inches