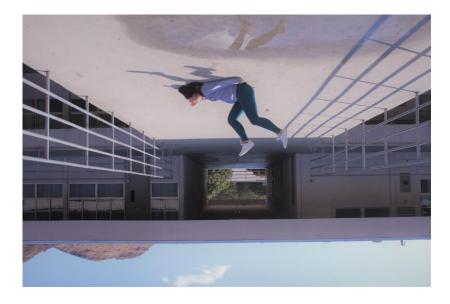

# Work 8

Sustained Investigation

Height: 7 inches

Width: 11 inches

Material(s): Photoshop, DSLR

**Process(es):** filter, dodge and burn, rotation

Work 9 Sustained Investigation

Height: 7 inches