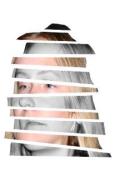

# Haley Endler

2020

https://apstudio.ets.org/apstudioart/sbmsn/user/tchr.do?action=printPortfolio&stuAcctId=743858&examTypCde=2D

Work 1 Sustained Investigation

Height: 7 inches

Width: 11 inches

Material(s): Photoshop, DSLR camera

**Process(es):** black and white, cut 2 rectangles out of image and placed on top of background