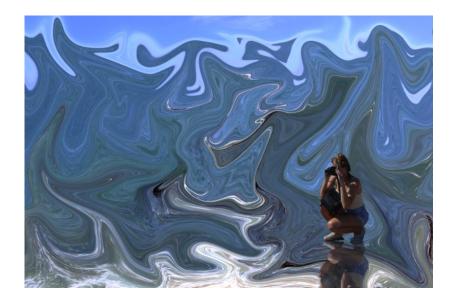

# Work 2

Sustained Investigation

Height: 7 inches

Width: 11 inches

Material(s): Photoshop, DSLR camera

**Process(es):** swirl tool, reflection tool, masking tool

Work 3 Sustained Investigation

Height: 7 inches