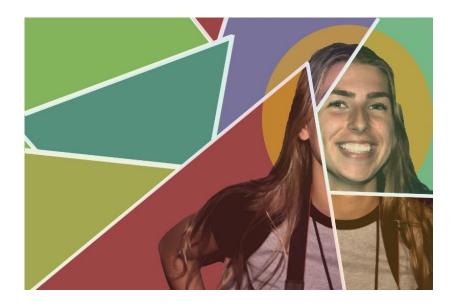

# Work 6

Sustained Investigation

Height: 7 inches

Width: 11 inches

Material(s): Photoshop, DSLR camera

**Process(es):** black and white, geometric shapes, color fill tool

Work 7 Sustained Investigation

Height: 7 inches