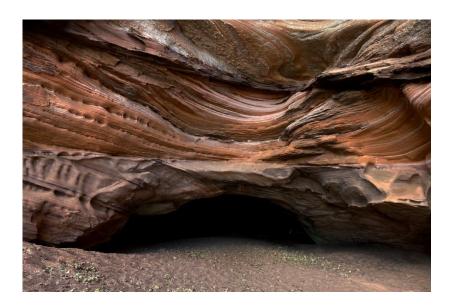

# Work 6

Sustained Investigation

Height: 7 inches

Width: 11 inches

Material(s): Photoshop, DSLR camera

**Process(es):** black and white, geometric shapes, color fill tool

Work 7 Sustained Investigation

Height: 7 inches

Width: 11 inches

Material(s): Photoshop, Iphone camera

Process(es): dodge and burn

#### Response:

My concentration focuses on surrealism and the creative elements of the unconscious mind. The images include a juxtaposition of normal images and dreamlike elements that are out of ordinary. I also included a contrast between surrealistic elements that I created as well as surrealistic elements that are evident in nature. For instance, image number 7 has not been modified by Photoshop in any way. This image is an example of surreal elements that can occur naturally in earth as well.

The editing for each of my photos took lots of time and effort. I used several different tools and processes that I had to learn along the way. Many of the images include very bright colors on top of a black and white background in order to emphasize its unusual addition. I also included lots of distortion tools in order to link back to the idea of natural surrealism in image number 7.