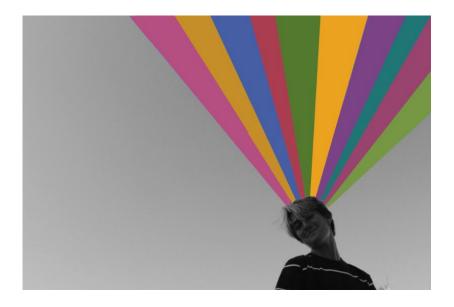

# Work 4

Sustained Investigation

Height: 7 inches

Width: 11 inches

Material(s): Photoshop, Iphone camera

Process(es): masking tool

Work 5 Sustained Investigation

Height: 7 inches

Width: 11 inches

Material(s): Photoshop, DSLR camera

Process(es): masking tool