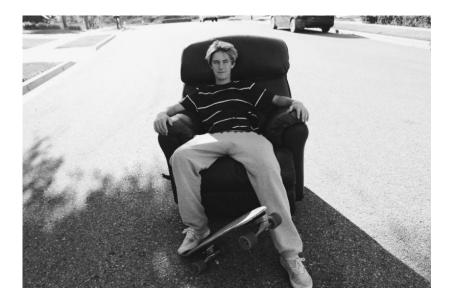

Work 1 Selected Works

Height: 7 inches

Width: 11 inches

**Ideas(s):** Image has a central focus with lots of dark contrast, emphasizing the boys break from skateboarding

Material(s): Photoshop, DSLR camera

**Process(es):** Black and white, dodge and burn

Work 2 Selected Works

Height: 7 inches

Width: 11 inches

**Ideas(s):** Image uses the rule of thirds to emphasize reflection in every day life

Material(s): Photoshop, DSLR camera