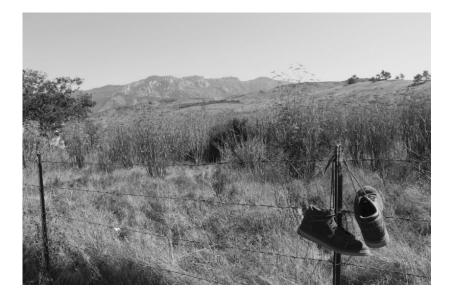

Process(es): Dodge and burn

Work 3 Selected Works

Height: 7 inches

Width: 11 inches

Ideas(s): Image uses rule of thirds and depth of field in order to emphasize vintage elements in present times

Material(s): Photoshop, DSLR camera

**Process(es):** Black and white, dodge and burn

Work 4 Selected Works

Height: NA Width: NA Ideas(s): NA Material(s): NA Process(es): NA

Work 5 Selected Works Height: NA Width: NA

Ideas(s): NA

Material(s): NA