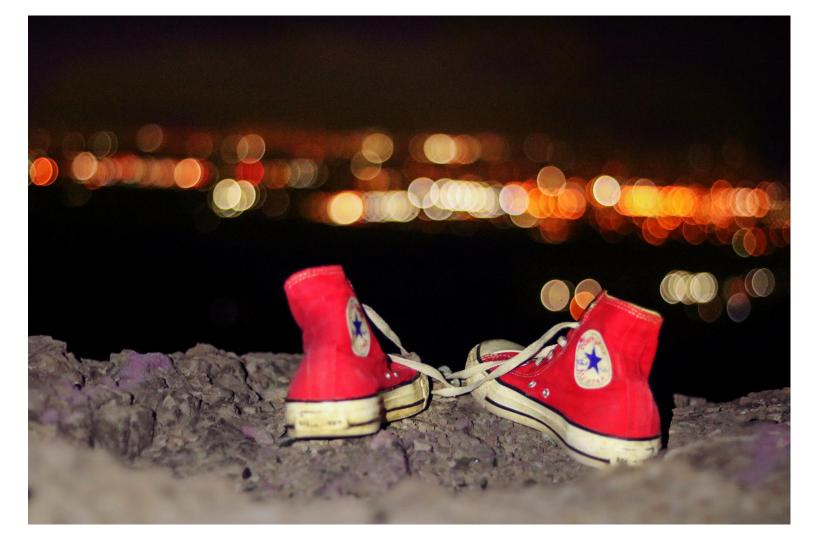

## Written Evidence

The question that guided me through my inquiry for my sustained investigation was "no matter where you go your shoes are the ones that take you there." Through different landscapes and shoe subjects this portrays the vastness of such small areas through just a few steps of walking that reveal many majestic places. Focusing on details such as where the shoes lay on the ground versus the background. Going through each image more of the background is shown representing how if you were the person standing in those shoes this is what you would see.

I tried to keep the image very minimal and let the original photo speak for itself. The serenity of each image followed by the focal point of the shoes elaborates the background of the image. I experimented with different perspectives and focal points of the objects with the background as well as with lighting and locations. These images are haunting yet tranquil in expressing this feeling of lonesomeness yet feeling content. Images 1-4 show the textures in which the shoes are standing versus towards the end images 14-15 where the camera is now focused on the landscape forcing you to observe as if you were standing in those shoes.