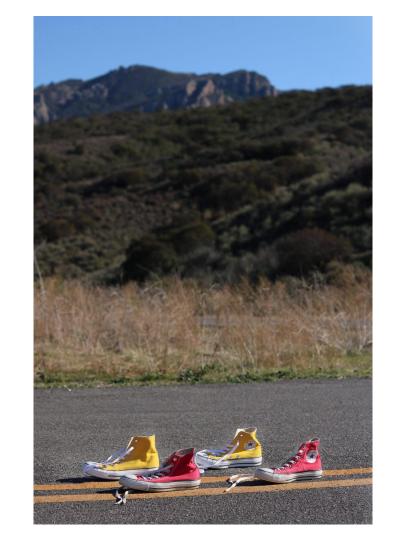

## Written Evidence

The question that guided me through my inquiry for my sustained investigation was "no matter where you go your shoes are the ones that take you there." Through different landscapes and shoe subjects this portrays the vastness of such small areas through just a few steps of walking that reveal many majestic places. Focusing on details such as where the shoes lay on the ground versus the background. Going through each image more of the background is shown representing how if you were the person standing in those shoes this is what you would see.

I tried to keep the image very minimal and let the original photo speak for itself. The serenity of each image followed by the focal point of the shoes elaborates the background of the image. I experimented with different perspectives and focal points of the objects with the background as well as with lighting and locations. These images are haunting yet tranquil in expressing this feeling of lonesomeness yet feeling content. Images 1-4 show the textures in which the shoes are standing versus towards the end images 14-15 where the camera is now focused on the landscape forcing you to observe as if you were standing in those shoes.