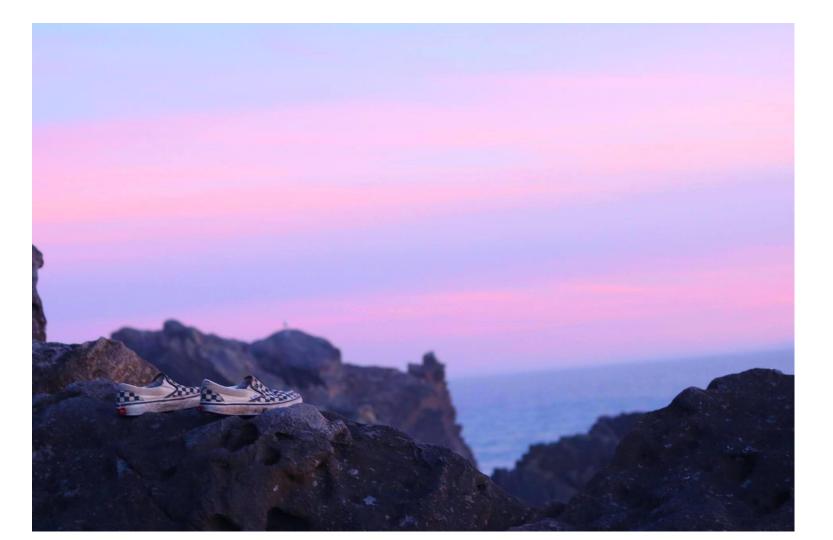

## Written Evidence

The question that guided me through my inquiry for my sustained investigation was "no matter where you go your shoes are the ones that take you there." Through different landscapes and shoe subjects this portrays the vastness of such small areas through just a few steps of walking that reveal many majestic places. Focusing on details such as where the shoes lay on the ground versus the background. Going through each image more of the background is shown representing how if you were the person standing in those shoes this is what you would see.

I tried to keep the image very minimal and let the original photo speak for itself. The serenity of each image followed by the focal point of the shoes elaborates the background of the image. I experimented with different perspectives and focal points of the objects with the background as well as with lighting and locations. These images are haunting yet tranquil in expressing this feeling of lonesomeness yet feeling content. Images 1-4 show the textures in which the shoes are standing versus towards the end images 14-15 where the camera is now focused on the landscape forcing you to observe as if you were standing in those shoes.