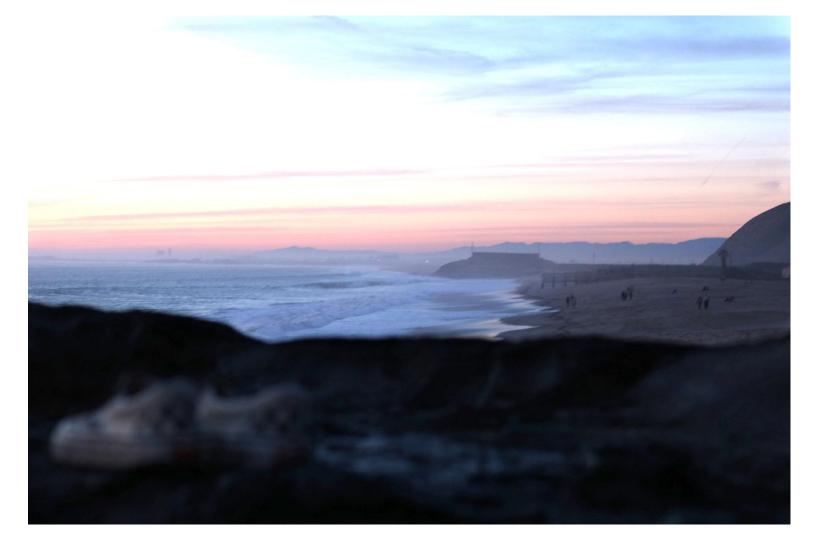

I tried to keep the image very minimal and let the original photo speak for itself. The serenity of each image followed by the focal point of the shoes elaborates the background of the image. I experimented with different perspectives and focal points of the objects with the background as well as with lighting and locations. These images are haunting yet tranquil in expressing this feeling of lonesomeness yet feeling content. Images 1-4 show the textures in which the shoes are standing versus towards the end images 14-15 where the camera is now focused on the landscape forcing you to observe as if you were standing in those shoes.