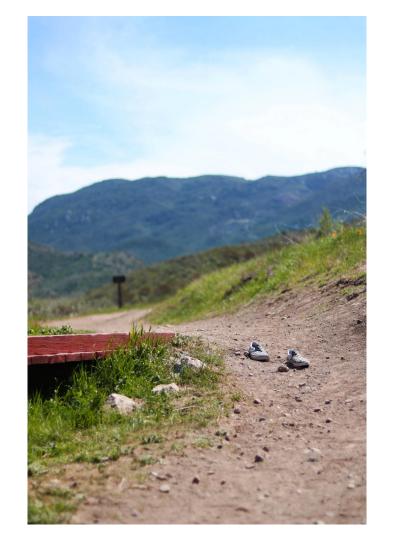

## Written Evidence

The question that guided me through my inquiry for my sustained investigation was "no matter where you go your shoes are the ones that take you there." Through different landscapes and shoe subjects this portrays the vastness of such small areas through just a few steps of walking that reveal many majestic places. Focusing on details such as where the shoes lay on the ground versus the background. Going through each image more of the background is shown representing how if you were the person standing in those shoes this is what you would see.

I tried to keep the image very minimal and let the original photo speak for itself. The serenity of each image followed by the focal point of the shoes elaborates the background of the image. I experimented with different perspectives and focal points of the objects with the background as well as with lighting and locations. These images are haunting yet tranquil in expressing this feeling of lonesomeness yet feeling content. Images 1-4 show the textures in which the shoes are standing versus towards the end images 14-15 where the camera is now focused on the landscape forcing you to observe as if you were standing in those shoes.