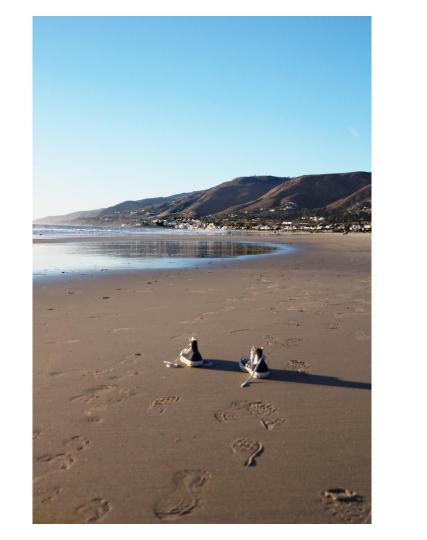

## Written Evidence

The question that guided me through my inquiry for my sustained investigation was "no matter where you go your shoes are the ones that take you there." Through different landscapes and shoe subjects this portrays the vastness of such small areas through just a few steps of walking that reveal many majestic places. Focusing on details such as where the shoes lay on the ground versus the background. Going through each image more of the background is shown representing how if you were the person standing in those shoes this is what you would see.

I tried to keep the image very minimal and let the original photo speak for itself. The serenity of each image followed by the focal point of the shoes elaborates the background of the image. I experimented with different perspectives and focal points of the objects with the background as well as with lighting and locations. These images are haunting yet tranquil in expressing this feeling of lonesomeness yet feeling content. Images 1-4 show the textures in which the shoes are standing versus towards the end images 14-15 where the camera is now focused on the landscape forcing you to observe as if you were standing in those shoes.