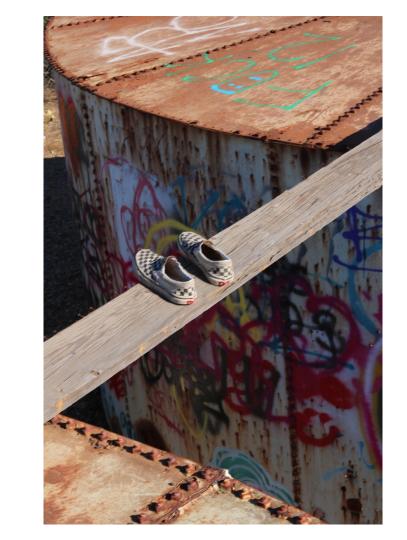

## Written Evidence

The question that guided me through my inquiry for my sustained investigation was "no matter where you go your shoes are the ones that take you there." Through different landscapes and shoe subjects this portrays the vastness of such small areas through just a few steps of walking that reveal many majestic places. Focusing on details such as where the shoes lay on the ground versus the background. Going through each image more of the background is shown representing how if you were the person standing in those shoes this is what you would see.

I tried to keep the image very minimal and let the original photo speak for itself. The serenity of each image followed by the focal point of the shoes elaborates the background of the image. I experimented with different perspectives and focal points of the objects with the background as well as with lighting and locations. These images are haunting yet tranquil in expressing this feeling of lonesomeness yet feeling content. Images 1-4 show the textures in which the shoes are standing versus towards the end images 14-15 where the camera is now focused on the landscape forcing you to observe as if you were standing in those shoes.