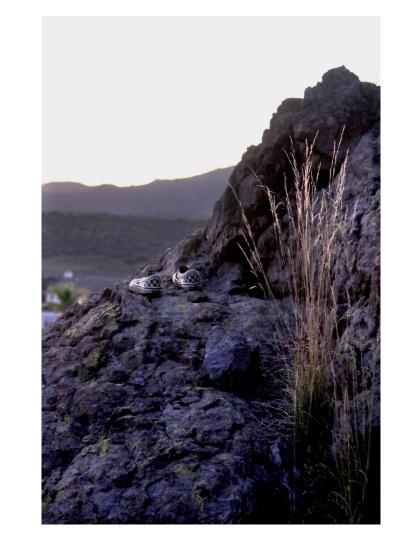

## Written Evidence

The question that guided me through my inquiry for my sustained investigation was "no matter where you go your shoes are the ones that take you there." Through different landscapes and shoe subjects this portrays the vastness of such small areas through just a few steps of walking that reveal many majestic places. Focusing on details such as where the shoes lay on the ground versus the background. Going through each image more of the background is shown representing how if you were the person standing in those shoes this is what you would see.

I tried to keep the image very minimal and let the original photo speak for itself. The serenity of each image followed by the focal point of the shoes elaborates the background of the image. I experimented with different perspectives and focal points of the objects with the background as well as with lighting and locations. These images are haunting yet tranquil in expressing this feeling of lonesomeness yet feeling content. Images 1-4 show the textures in which the shoes are standing versus towards the end images 14-15 where the camera is now focused on the landscape forcing you to observe as if you were standing in those shoes.