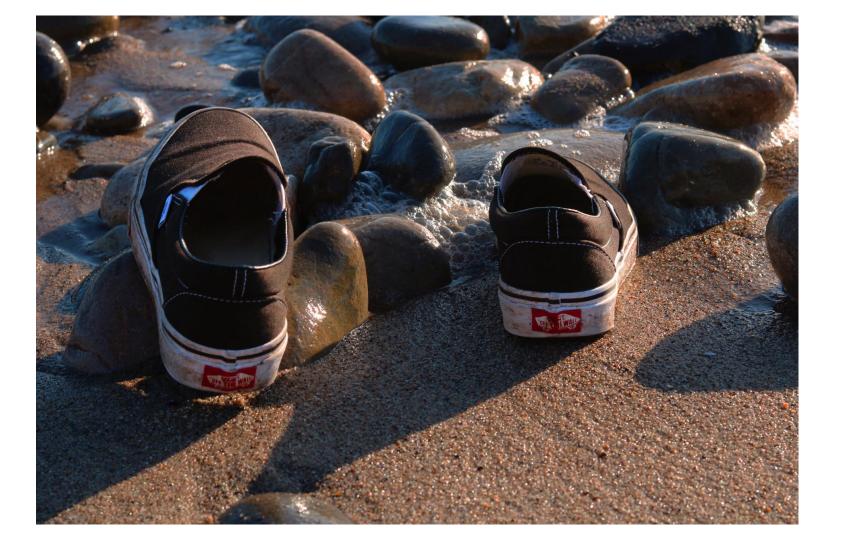

## Written Evidence

The question that guided me through my inquiry for my sustained investigation was "no matter where you go your shoes are the ones that take you there." Through different landscapes and shoe subjects this portrays the vastness of such small areas through just a few steps of walking that reveal many majestic places. Focusing on details such as where the shoes lay on the ground versus the background. Going through each image more of the background is shown representing how if you were the person standing in those shoes this is what you would see.

I tried to keep the image very minimal and let the original photo speak for itself. The serenity of each image followed by the focal point of the shoes elaborates the background of the image. I experimented with different perspectives and focal points of the objects with the background as well as with lighting and locations. These images are haunting yet tranquil in expressing this feeling of lonesomeness yet feeling content. Images 1-4 show the textures in which the shoes are standing versus towards the end images 14-15 where the camera is now focused on the landscape forcing you to observe as if you were standing in those shoes.