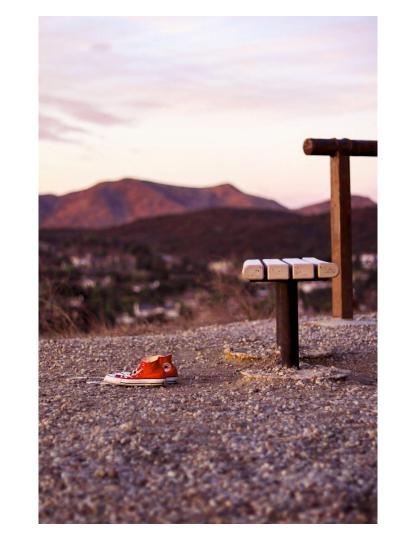

## Written Evidence

The question that guided me through my inquiry for my sustained investigation was "no matter where you go your shoes are the ones that take you there." Through different landscapes and shoe subjects this portrays the vastness of such small areas through just a few steps of walking that reveal many majestic places. Focusing on details such as where the shoes lay on the ground versus the background. Going through each image more of the background is shown representing how if you were the person standing in those shoes this is what you would see.

I tried to keep the image very minimal and let the original photo speak for itself. The serenity of each image followed by the focal point of the shoes elaborates the background of the image. I experimented with different perspectives and focal points of the objects with the background as well as with lighting and locations. These images are haunting yet tranquil in expressing this feeling of lonesomeness yet feeling content. Images 1-4 show the textures in which the shoes are standing versus towards the end images 14-15 where the camera is now focused on the landscape forcing you to observe as if you were standing in those shoes.