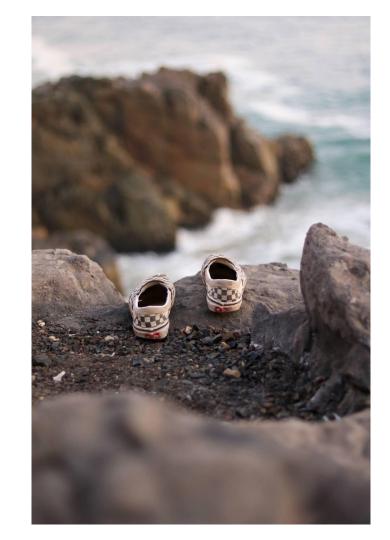

## Written Evidence

The question that guided me through my inquiry for my sustained investigation was "no matter where you go your shoes are the ones that take you there." Through different landscapes and shoe subjects this portrays the vastness of such small areas through just a few steps of walking that reveal many majestic places. Focusing on details such as where the shoes lay on the ground versus the background. Going through each image more of the background is shown representing how if you were the person standing in those shoes this is what you would see.

I tried to keep the image very minimal and let the original photo speak for itself. The serenity of each image followed by the focal point of the shoes elaborates the background of the image. I experimented with different perspectives and focal points of the objects with the background as well as with lighting and locations. These images are haunting yet tranquil in expressing this feeling of lonesomeness yet feeling content. Images 1-4 show the textures in which the shoes are standing versus towards the end images 14-15 where the camera is now focused on the landscape forcing you to observe as if you were standing in those shoes.