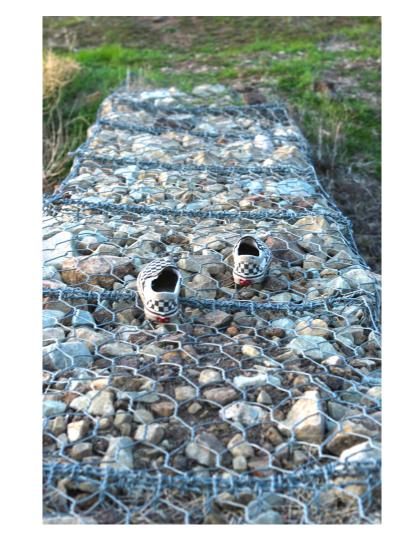

## Written Evidence

The question that guided me through my inquiry for my sustained investigation was "no matter where you go your shoes are the ones that take you there." Through different landscapes and shoe subjects this portrays the vastness of such small areas through just a few steps of walking that reveal many majestic places. Focusing on details such as where the shoes lay on the ground versus the background. Going through each image more of the background is shown representing how if you were the person standing in those shoes this is what you would see.

I tried to keep the image very minimal and let the original photo speak for itself. The serenity of each image followed by the focal point of the shoes elaborates the background of the image. I experimented with different perspectives and focal points of the objects with the background as well as with lighting and locations. These images are haunting yet tranquil in expressing this feeling of lonesomeness yet feeling content. Images 1-4 show the textures in which the shoes are standing versus towards the end images 14-15 where the camera is now focused on the landscape forcing you to observe as if you were standing in those shoes.