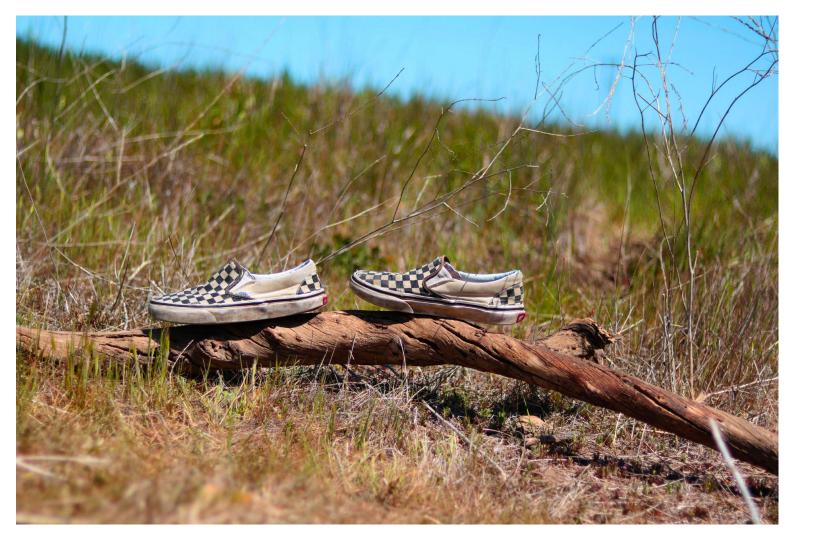

## Written Evidence

The question that guided me through my inquiry for my sustained investigation was "no matter where you go your shoes are the ones that take you there." Through different landscapes and shoe subjects this portrays the vastness of such small areas through just a few steps of walking that reveal many majestic places. Focusing on details such as where the shoes lay on the ground versus the background. Going through each image more of the background is shown representing how if you were the person standing in those shoes this is what you would see.

I tried to keep the image very minimal and let the original photo speak for itself. The serenity of each image followed by the focal point of the shoes elaborates the background of the image. I experimented with different perspectives and focal points of the objects with the background as well as with lighting and locations. These images are haunting yet tranquil in expressing this feeling of lonesomeness yet feeling content. Images 1-4 show the textures in which the shoes are standing versus towards the end images 14-15 where the camera is now focused on the landscape forcing you to observe as if you were standing in those shoes.