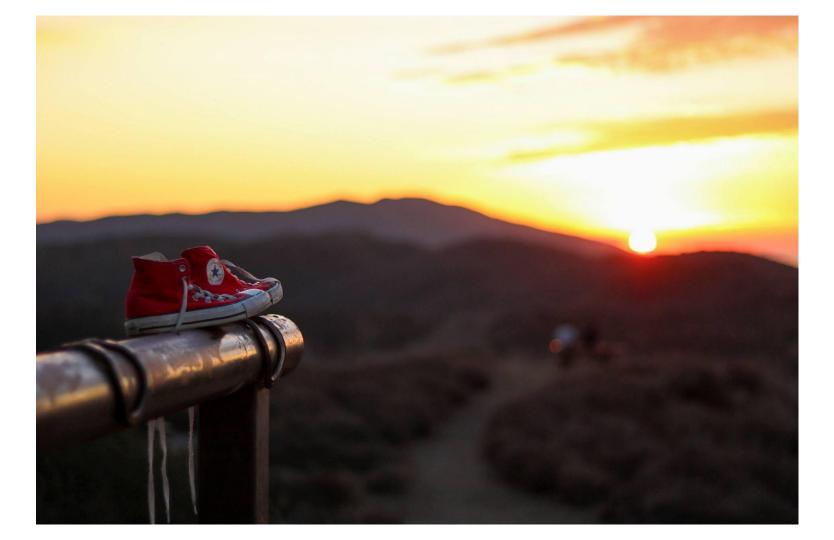

## Written Evidence

The question that guided me through my inquiry for my sustained investigation was "no matter where you go your shoes are the ones that take you there." Through different landscapes and shoe subjects this portrays the vastness of such small areas through just a few steps of walking that reveal many majestic places. Focusing on details such as where the shoes lay on the ground versus the background. Going through each image more of the background is shown representing how if you were the person standing in those shoes this is what you would see.

I tried to keep the image very minimal and let the original photo speak for itself. The serenity of each image followed by the focal point of the shoes elaborates the background of the image. I experimented with different perspectives and focal points of the objects with the background as well as with lighting and locations. These images are haunting yet tranquil in expressing this feeling of lonesomeness yet feeling content. Images 1-4 show the textures in which the shoes are standing versus towards the end images 14-15 where the camera is now focused on the landscape forcing you to observe as if you were standing in those shoes.