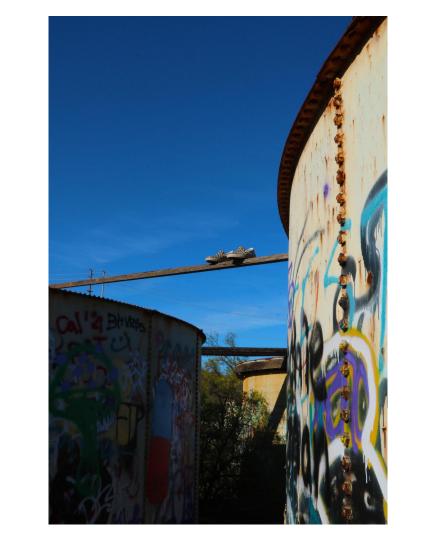

## Written Evidence

The question that guided me through my inquiry for my sustained investigation was "no matter where you go your shoes are the ones that take you there." Through different landscapes and shoe subjects this portrays the vastness of such small areas through just a few steps of walking that reveal many majestic places. Focusing on details such as where the shoes lay on the ground versus the background. Going through each image more of the background is shown representing how if you were the person standing in those shoes this is what you would see.

I tried to keep the image very minimal and let the original photo speak for itself. The serenity of each image followed by the focal point of the shoes elaborates the background of the image. I experimented with different perspectives and focal points of the objects with the background as well as with lighting and locations. These images are haunting yet tranquil in expressing this feeling of lonesomeness yet feeling content. Images 1-4 show the textures in which the shoes are standing versus towards the end images 14-15 where the camera is now focused on the landscape forcing you to observe as if you were standing in those shoes.