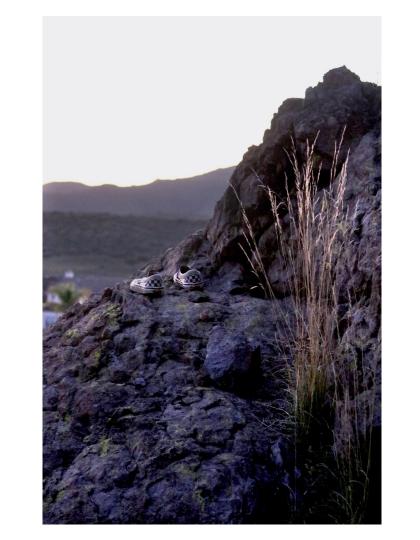

## Written Evidence

The question that guided me through my inquiry for my sustained investigation was "no matter where you go your shoes are the ones that take you there." Through different landscapes and shoe subjects this portrays the vastness of such small areas through just a few steps of walking that reveal many majestic places. Focusing on details such as where the shoes lay on the ground versus the background. Going through each image more of the background is shown representing how if you were the person standing in those shoes this is what you would see.

I tried to keep the image very minimal and let the original photo speak for itself. The serenity of each image followed by the focal point of the shoes elaborates the background of the image. I experimented with different perspectives and focal points of the objects with the background as well as with lighting and locations. These images are haunting yet tranquil in expressing this feeling of lonesomeness yet feeling content. Images 1-4 show the textures in which the shoes are standing versus towards the end images 14-15 where the camera is now focused on the landscape forcing you to observe as if you were standing in those shoes.