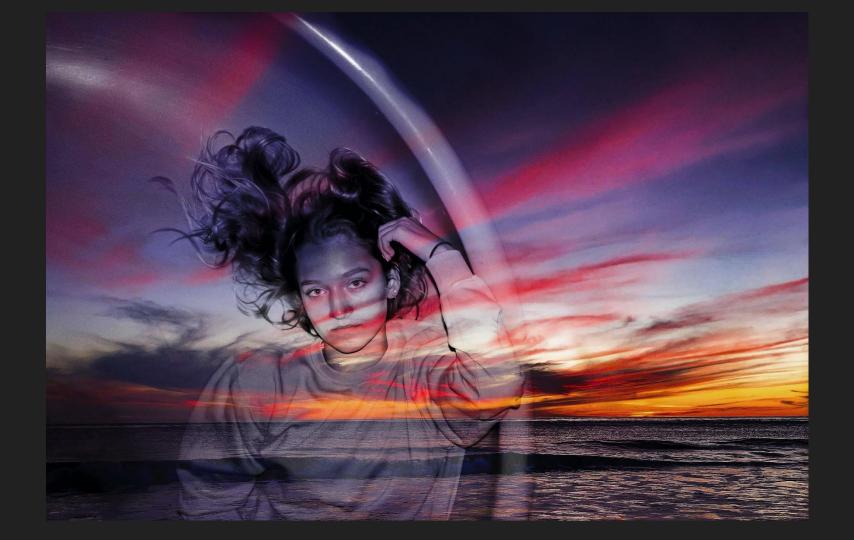

In images 1-4, I wanted to capture the indirect integration of humans in nature. These pictures show how without the direct presence of humans we are still tied together. These pictures show the beauty of nature combined with the man made structures. In images 5-9, I tried to have the humans look tiny compared to the environment. The humans and the environment blend together. Nothing looks out of place, showing the unification of earth and humankind. In images 10-12, I wanted to show the transformation that nature has on people. I aimed to show that feeling of gratitude and wholeness after being out in nature. That feeling of being one with nature. In images 13-15, I tried to show both feelings of transformation and integration with nature. In these images the subject is blended into nature. The subject becomes the surrounding nature.