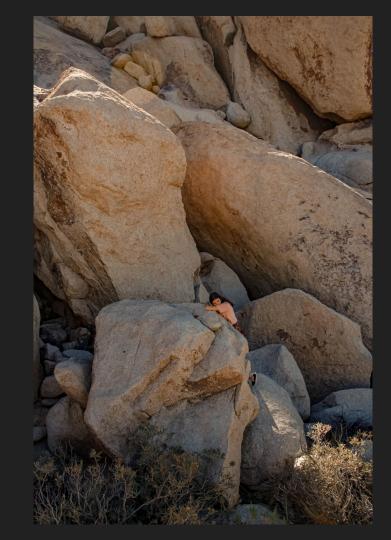

In images 1-4, I wanted to capture the indirect integration of humans in nature. These pictures show how without the direct presence of humans we are still tied together. These pictures show the beauty of nature combined with the man made structures. In images 5-9, I tried to have the humans look tiny compared to the environment. The humans and the environment blend together. Nothing looks out of place, showing the unification of earth and humankind. In images 10-12, I wanted to show the transformation that nature has on people. I aimed to show that feeling of gratitude and wholeness after being out in nature. That feeling of being one with nature. In images 13-15, I tried to show both feelings of transformation and integration with nature. In these images the subject is blended into nature. The subject becomes the surrounding nature.