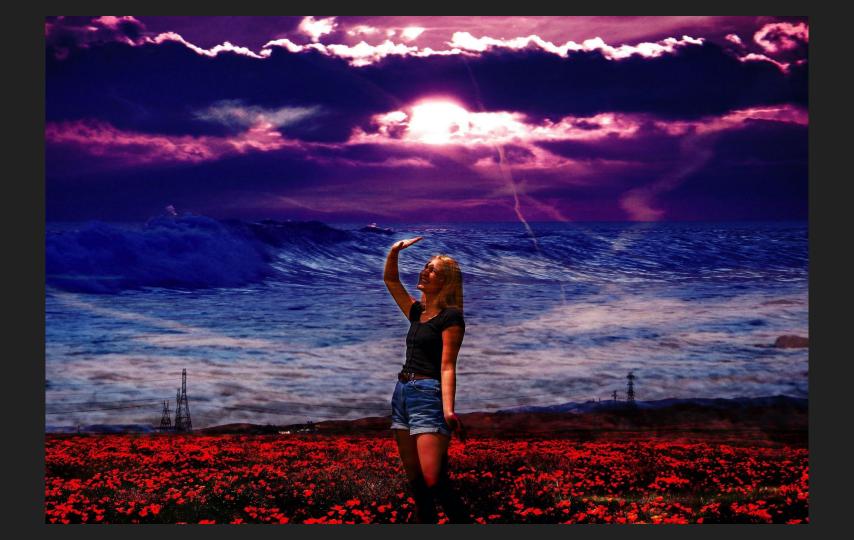

In images 1-4, I wanted to capture the indirect integration of humans in nature. These pictures show how without the direct presence of humans we are still tied together. These pictures show the beauty of nature combined with the man made structures. In images 5-9, I tried to have the humans look tiny compared to the environment. The humans and the environment blend together. Nothing looks out of place, showing the unification of earth and humankind. In images 10-12, I wanted to show the transformation that nature has on people. I aimed to show that feeling of gratitude and wholeness after being out in nature. That feeling of being one with nature. In images 13-15, I tried to show both feelings of transformation and integration with nature. In these images the subject is blended into nature. The subject becomes the surrounding nature.