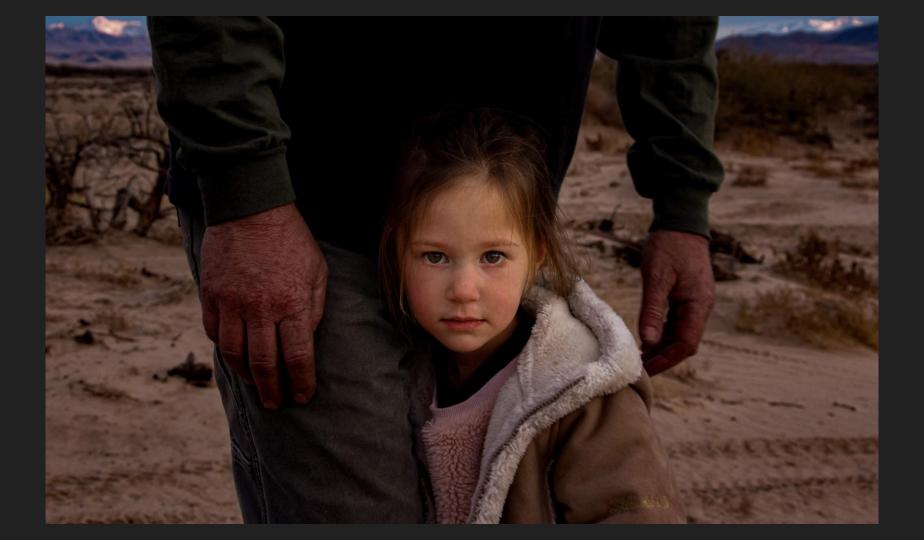

In images 1-4, I wanted to capture the indirect integration of humans in nature. These pictures show how without the direct presence of humans we are still tied together. These pictures show the beauty of nature combined with the man made structures. In images 5-9, I tried to have the humans look tiny compared to the environment. The humans and the environment blend together. Nothing looks out of place, showing the unification of earth and humankind. In images 10-12, I wanted to show the transformation that nature has on people. I aimed to show that feeling of gratitude and wholeness after being out in nature. That feeling of being one with nature. In images 13-15, I tried to show both feelings of transformation and integration with nature. In these images the subject is blended into nature. The subject becomes the surrounding nature.