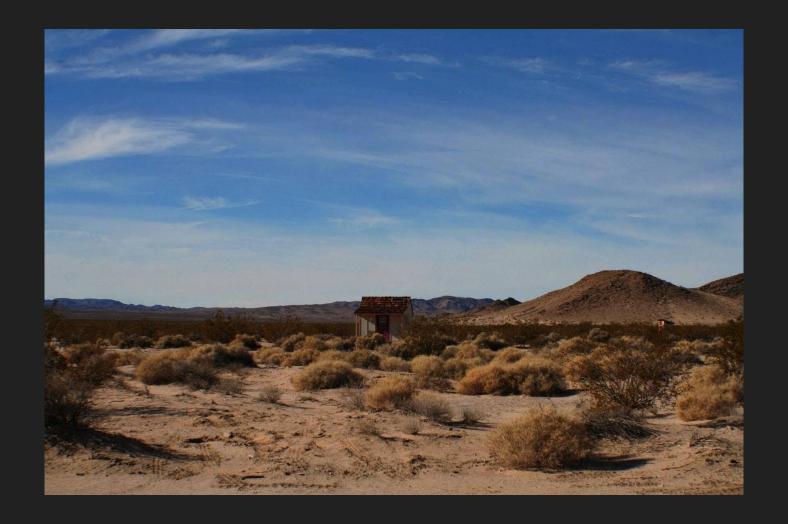

In images 1-4, I wanted to capture the indirect integration of humans in nature. These pictures show how without the direct presence of humans we are still tied together. These pictures show the beauty of nature combined with the man made structures. In images 5-9, I tried to have the humans look tiny compared to the environment. The humans and the environment blend together. Nothing looks out of place, showing the unification of earth and humankind. In images 10-12, I wanted to show the transformation that nature has on people. I aimed to show that feeling of gratitude and wholeness after being out in nature. That feeling of being one with nature. In images 13-15, I tried to show both feelings of transformation and integration with nature. In these images the subject is blended into nature. The subject becomes the surrounding nature.