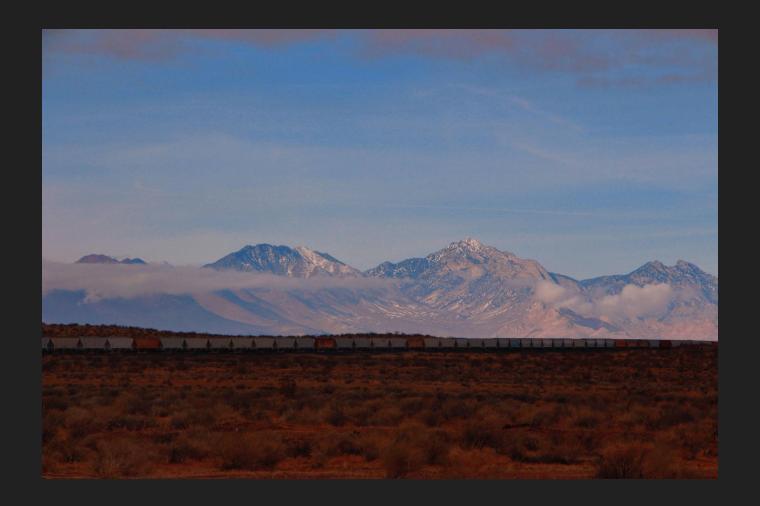

In images 1-4, I wanted to capture the indirect integration of humans in nature. These pictures show how without the direct presence of humans we are still tied together. These pictures show the beauty of nature combined with the man made structures. In images 5-9, I tried to have the humans look tiny compared to the environment. The humans and the environment blend together. Nothing looks out of place, showing the unification of earth and humankind. In images 10-12, I wanted to show the transformation that nature has on people. I aimed to show that feeling of gratitude and wholeness after being out in nature. That feeling of being one with nature. In images 13-15, I tried to show both feelings of transformation and integration with nature. In these images the subject is blended into nature. The subject becomes the surrounding nature.