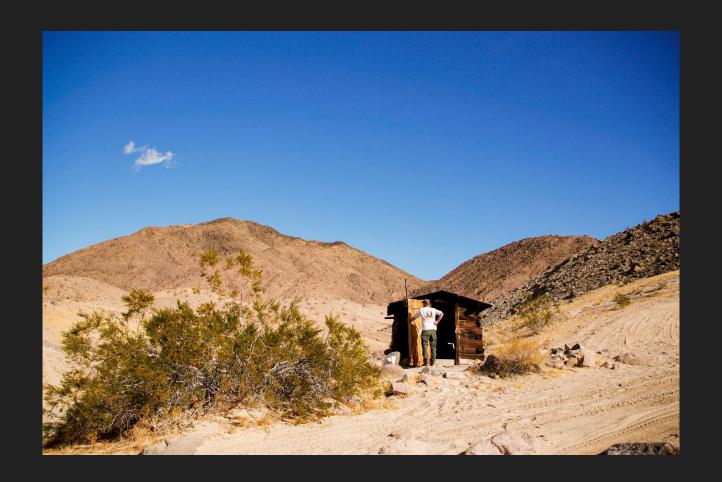

In images 1-4, I wanted to capture the indirect integration of humans in nature. These pictures show how without the direct presence of humans we are still tied together. These pictures show the beauty of nature combined with the man made structures. In images 5-9, I tried to have the humans look tiny compared to the environment. The humans and the environment blend together. Nothing looks out of place, showing the unification of earth and humankind. In images 10-12, I wanted to show the transformation that nature has on people. I aimed to show that feeling of gratitude and wholeness after being out in nature. That feeling of being one with nature. In images 13-15, I tried to show both feelings of transformation and integration with nature. In these images the subject is blended into nature. The subject becomes the surrounding nature.