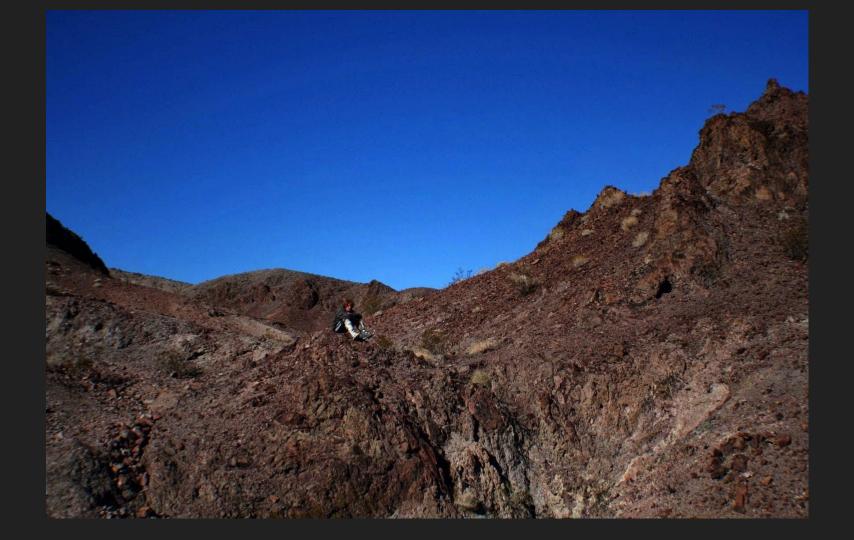

In images 1-4, I wanted to capture the indirect integration of humans in nature. These pictures show how without the direct presence of humans we are still tied together. These pictures show the beauty of nature combined with the man made structures. In images 5-9, I tried to have the humans look tiny compared to the environment. The humans and the environment blend together. Nothing looks out of place, showing the unification of earth and humankind. In images 10-12, I wanted to show the transformation that nature has on people. I aimed to show that feeling of gratitude and wholeness after being out in nature. That feeling of being one with nature. In images 13-15, I tried to show both feelings of transformation and integration with nature. In these images the subject is blended into nature. The subject becomes the surrounding nature.