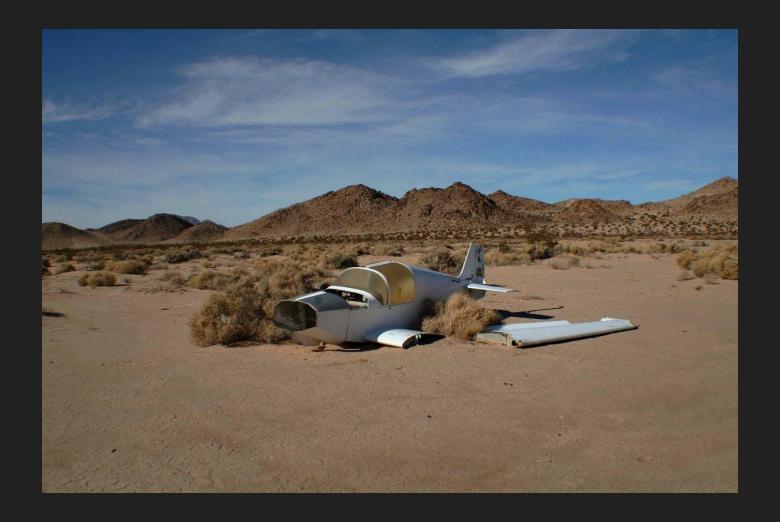

In images 1-4, I wanted to capture the indirect integration of humans in nature. These pictures show how without the direct presence of humans we are still tied together. These pictures show the beauty of nature combined with the man made structures. In images 5-9, I tried to have the humans look tiny compared to the environment. The humans and the environment blend together. Nothing looks out of place, showing the unification of earth and humankind. In images 10-12, I wanted to show the transformation that nature has on people. I aimed to show that feeling of gratitude and wholeness after being out in nature. That feeling of being one with nature. In images 13-15, I tried to show both feelings of transformation and integration with nature. In these images the subject is blended into nature. The subject becomes the surrounding nature.