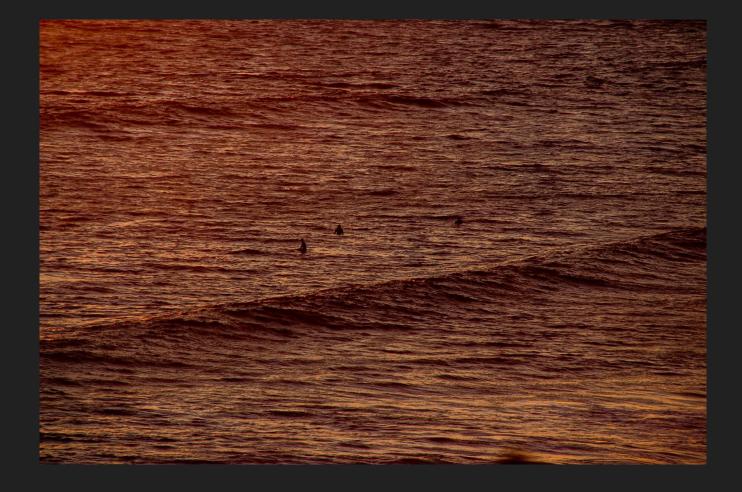

In images 1-4, I wanted to capture the indirect integration of humans in nature. These pictures show how without the direct presence of humans we are still tied together. These pictures show the beauty of nature combined with the man made structures. In images 5-9, I tried to have the humans look tiny compared to the environment. The humans and the environment blend together. Nothing looks out of place, showing the unification of earth and humankind. In images 10-12, I wanted to show the transformation that nature has on people. I aimed to show that feeling of gratitude and wholeness after being out in nature. That feeling of being one with nature. In images 13-15, I tried to show both feelings of transformation and integration with nature. In these images the subject is blended into nature. The subject becomes the surrounding nature.