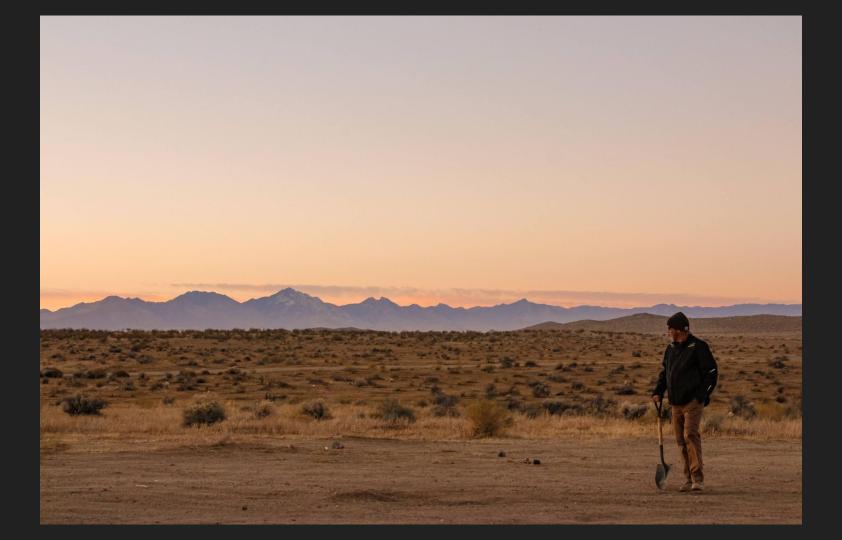

In images 1-4, I wanted to capture the indirect integration of humans in nature. These pictures show how without the direct presence of humans we are still tied together. These pictures show the beauty of nature combined with the man made structures. In images 5-9, I tried to have the humans look tiny compared to the environment. The humans and the environment blend together. Nothing looks out of place, showing the unification of earth and humankind. In images 10-12, I wanted to show the transformation that nature has on people. I aimed to show that feeling of gratitude and wholeness after being out in nature. That feeling of being one with nature. In images 13-15, I tried to show both feelings of transformation and integration with nature. In these images the subject is blended into nature. The subject becomes the surrounding nature.