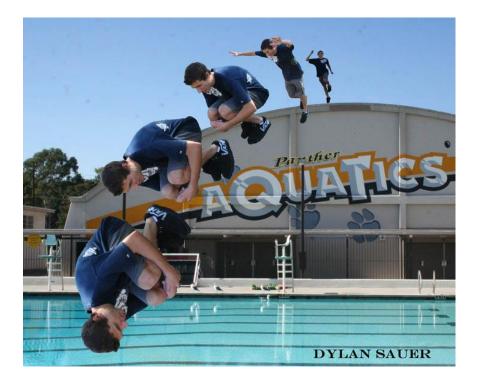

Chris White

Darkroom Categories

### Reveal the Roots of Film





### Reveal the Roots of Film

#### Bent Negative



### Reveal the Roots of Film Multiple frames



### Reveal the Roots of Film

#### **Contact Sheet Print**





### **Darkroom Overlay**

#### Ortho-Litho Effects



# Darkroom Overlay

#### Texture Screen





### Sepia



### Developer Technique Brush or Spray





### Developer Technique Solarization



# Specific Skills/Image Types Categories

### Difficult Light Bulb Exposure





Cory Tauber

Luke Smith

### **Difficult Light**



**Chuck Fick** 

#### Silhouette





**High Key Light** 

Rim Lighting or Low Key Light

### **Traditional Hand Painting**



### **Digital Hand Painting**





Gavin Idol

Sarah Whitwell

#### Negative Sandwich



#### Photo Montage





Mosaic





#### Photoshop techniques





#### Photoshop techniques





#### Bulb Exposure





#### Erica Frank

### Text and Image



### Text and Image



Alyssa Parker

### Text and Image



# Emotions

### Humorous



## Joyful



### Emo / forlorn





### Mysterious



Izzie Chow

### Portfolio Info

- All categories on your prints must be inspected and approved by Mr. L
- Must have 6-10 prints mounted
- At least 3 prints must be darkroom in origin

### Portfolio Info

- Must be completely mounted and inspected by deadline
- Portfolios will be taken home on day of final after awards are given out
- Worth 500 points