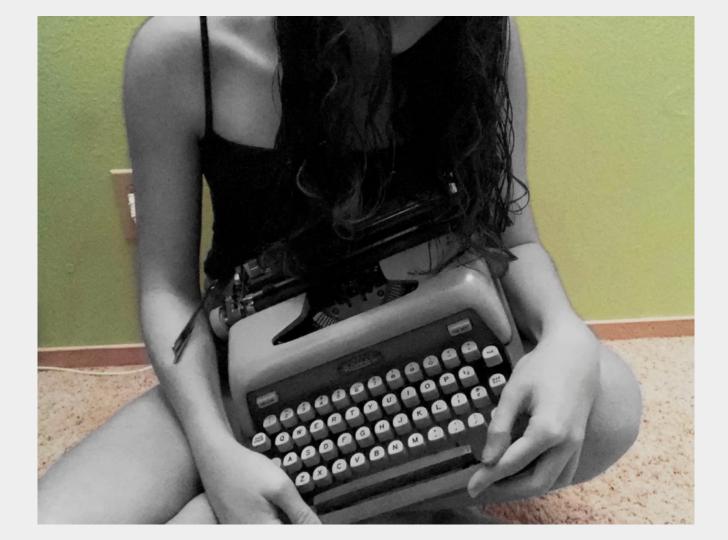

# What is the central idea of my sustained investigation?

My sustained investigation focuses on old technologies used to express art such as music or writing. Ever since I was a little girl, I have liked to use older objects such as typewriters, record players, and cassette tapes to experience art. These technologies have been replaced in the modern world, yet I can't help but feel a connection to them. Older tools have an aspect of physicality that new technologies simply lack. I love placing the delicate needle on a record, hearing the bell of a typewriter when I reach the end of a page, and watching the tape in a cassette spin when it plays. This hands-on experience feels more personal than using a cell phone or laptop. I almost feel as though I am taken back in time, completely immersed in the art.

#### How my images support my central idea

(refer to specific slides numbers as needed)

In my first three images, I explored the physicality of old technologies. I used black and white with color to reflect how the hands-on contact can immerse someone in the artform of each older object, almost bringing them back in time. In my fourth image, I examined the visual contact between people and old technologies, such as watching the tape of a record spin as it plays. In my fourth image, I created juxtaposition between paper from an old typewriter in contrast to a computer. This was to reflect how older forms of technology are being replaced in modern times. More than anything, I hope that images such as these would inspire my generation to appreciate and use older objects and tools, so that their art is not lost in the future.