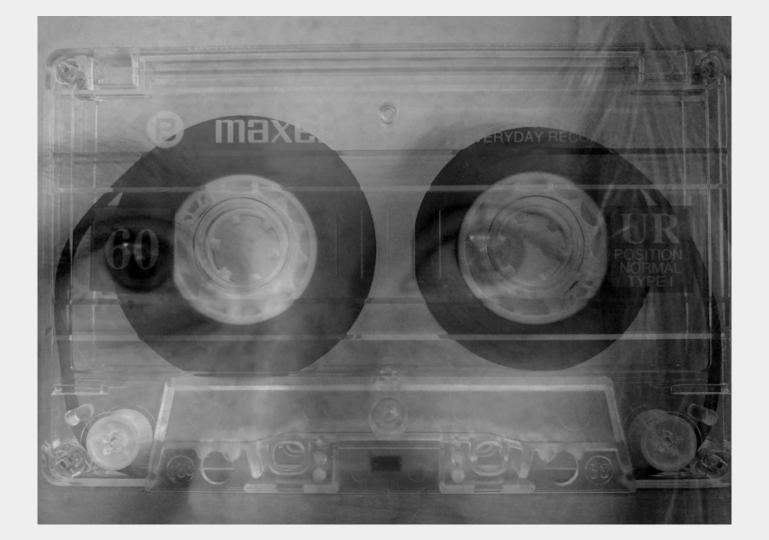

# What is the central idea of my sustained investigation?

My sustained investigation focuses on old technologies used to express art such as music or writing. Ever since I was a little girl, I have liked to use older objects such as typewriters, record players, and cassette tapes to experience art. These technologies have been replaced in the modern world, yet I can't help but feel a connection to them. Older tools have an aspect of physicality that new technologies simply lack. I love placing the delicate needle on a record, hearing the bell of a typewriter when I reach the end of a page, and watching the tape in a cassette spin when it plays. This hands-on experience feels more personal than using a cell phone or laptop. I almost feel as though I am taken back in time, completely immersed in the art.

#### How my images support my central idea

(refer to specific slides numbers as needed)

In my first three images, I explored the physicality of old technologies. I used black and white with color to reflect how the hands-on contact can immerse someone in the artform of each older object, almost bringing them back in time. In my fourth image, I examined the visual contact between people and old technologies, such as watching the tape of a record spin as it plays. In my fourth image, I created juxtaposition between paper from an old typewriter in contrast to a computer. This was to reflect how older forms of technology are being replaced in modern times. More than anything, I hope that images such as these would inspire my generation to appreciate and use older objects and tools, so that their art is not lost in the future.