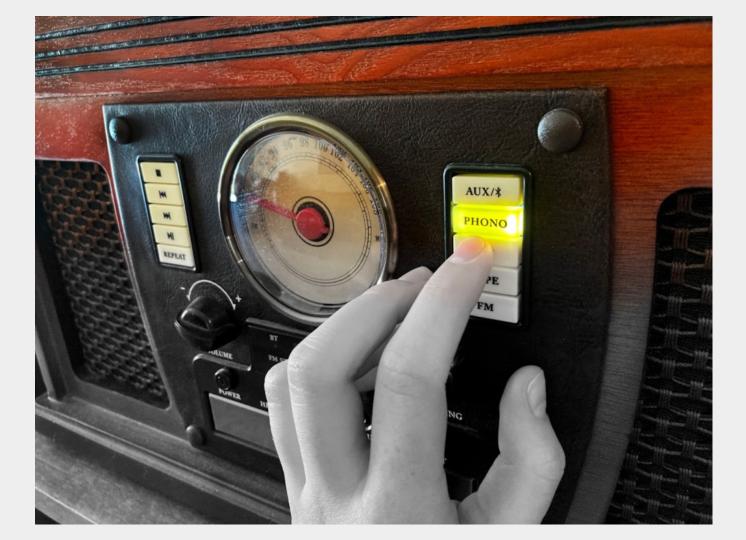

# What is the central idea of my sustained investigation?

My sustained investigation focuses on old technologies used to express art such as music or writing. Ever since I was a little girl, I have liked to use older objects such as typewriters, record players, and cassette tapes to experience art. These technologies have been replaced in the modern world, yet I can't help but feel a connection to them. Older tools have an aspect of physicality that new technologies simply lack. I love placing the delicate needle on a record, hearing the bell of a typewriter when I reach the end of a page, and watching the tape in a cassette spin when it plays. This hands-on experience feels more personal than using a cell phone or laptop. I almost feel as though I am taken back in time, completely immersed in the art.

#### How my images support my central idea

(refer to specific slides numbers as needed)

In my first three images, I explored the physicality of old technologies. I used black and white with color to reflect how the hands-on contact can immerse someone in the artform of each older object, almost bringing them back in time. In my fourth image, I examined the visual contact between people and old technologies, such as watching the tape of a record spin as it plays. In my fourth image, I created juxtaposition between paper from an old typewriter in contrast to a computer. This was to reflect how older forms of technology are being replaced in modern times. More than anything, I hope that images such as these would inspire my generation to appreciate and use older objects and tools, so that their art is not lost in the future.