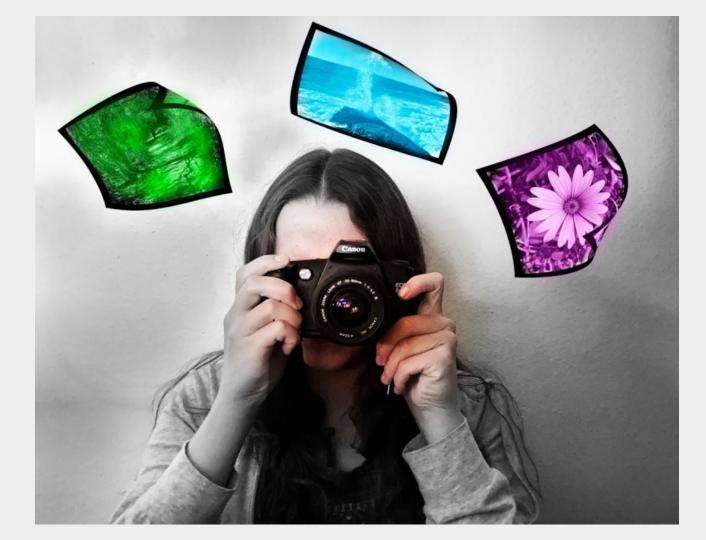

# What is the central idea of my sustained investigation?

My sustained investigation focuses on old technologies used to express art such as music or writing. Ever since I was a little girl, I have liked to use older objects such as typewriters, record players, and cassette tapes to experience art. These technologies have been replaced in the modern world, yet I can't help but feel a connection to them. Older tools have an aspect of physicality that new technologies simply lack. I love placing the delicate needle on a record, hearing the bell of a typewriter when I reach the end of a page, and watching the tape in a cassette spin when it plays. This hands-on experience feels more personal than using a cell phone or laptop. I almost feel as though I am taken back in time, completely immersed in the art.

#### How my images support my central idea

(refer to specific slides numbers as needed)

In my first three images, I explored the physicality of old technologies. I used black and white with color to reflect how the hands-on contact can immerse someone in the artform of each older object, almost bringing them back in time. In my fourth image, I examined the visual contact between people and old technologies, such as watching the tape of a record spin as it plays. In my fourth image, I created juxtaposition between paper from an old typewriter in contrast to a computer. This was to reflect how older forms of technology are being replaced in modern times. More than anything, I hope that images such as these would inspire my generation to appreciate and use older objects and tools, so that their art is not lost in the future.