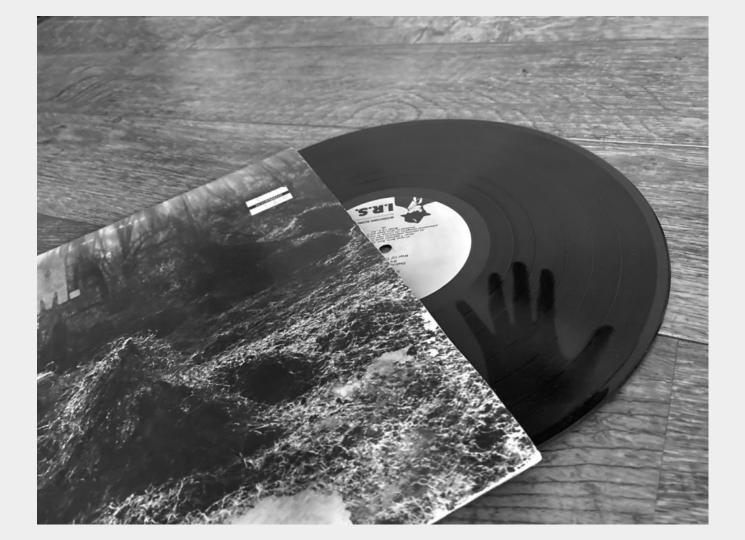

# What is the central idea of my sustained investigation?

My sustained investigation focuses on old technologies used to express art such as music or writing. Ever since I was a little girl, I have liked to use older objects such as typewriters, record players, and cassette tapes to experience art. These technologies have been replaced in the modern world, yet I can't help but feel a connection to them. Older tools have an aspect of physicality that new technologies simply lack. I love placing the delicate needle on a record, hearing the bell of a typewriter when I reach the end of a page, and watching the tape in a cassette spin when it plays. This hands-on experience feels more personal than using a cell phone or laptop. I almost feel as though I am taken back in time, completely immersed in the art.

#### How my images support my central idea

(refer to specific slides numbers as needed)

In my first three images, I explored the physicality of old technologies. I used black and white with color to reflect how the hands-on contact can immerse someone in the artform of each older object, almost bringing them back in time. In my fourth image, I examined the visual contact between people and old technologies, such as watching the tape of a record spin as it plays. In my fourth image, I created juxtaposition between paper from an old typewriter in contrast to a computer. This was to reflect how older forms of technology are being replaced in modern times. More than anything, I hope that images such as these would inspire my generation to appreciate and use older objects and tools, so that their art is not lost in the future.