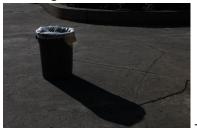

The images below were shot at these five different exposure settings (Tyler Hwang Class of 17)

Once done with this, show Mr. Lindroth your camera so he can grade it and you are off to finish your shape shoot.