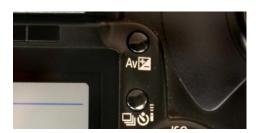

## <u>Bracketing - Exposure Compensation</u>

- 1. Put your camera on Program (P), Av Mode or S Mode ( would recommend P mode this time around.
- 2. Then press on the +/- button near the screen on your camera. While holding that button, move the roller on your camera.

Roller

Once you release the button, the light meter will land on a different exposure setting. For example, this is set to overexpose by one stop.

3. Find an object that is backlit or surrounded by a bright background. Shoot the object at 5 different exposure settings: 2 stops underexposed, 1 stop underexposed, 0 18% grey – in the middle), 1 stop overexposed, 2 stops overexposed