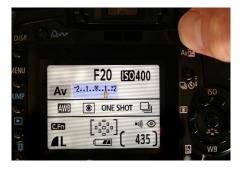

Roller

Once you release the button, the light meter will land on a different exposure setting. For example, this is set to overexpose by one stop.

3. Find an object that is backlit or surrounded by a bright background. Shoot the object at 5 different exposure settings: 2 stops underexposed, 1 stop underexposed, 0 18% grey – in the middle), 1 stop overexposed, 2 stops overexposed