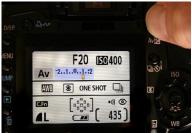

Roller

Once you release the button, the light meter will land on a different exposure setting. For example, this is set to overexpose by one stop.

3. Find an object that is backlit or surrounded by a bright background. Shoot the object at 5 different exposure settings: 2 stops underexposed, 1 stop underexposed, 0 18% grey – in the middle), 1 stop overexposed, 2 stops overexposed