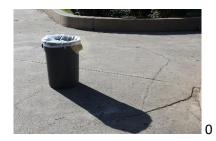

The images below were shot at these five different exposure settings (Tyler Hwang Class of 17)

Once done with this, show Mr. Lindroth your camera so he can grade it and you are off to finish your shape shoot.