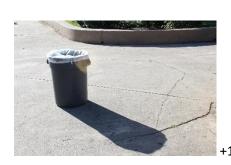

The images below were shot at these five different exposure settings (Tyler Hwang Class of 17)

Once done with this, show Mr. Lindroth your camera so he can grade it and you are off to finish your shape shoot.