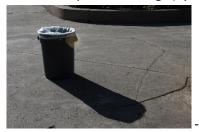

The images below were shot at these five different exposure settings (Tyler Hwang Class of 17)

Once done with this, show Mr. Lindroth your camera so he can grade it and you are off to finish your shape shoot.