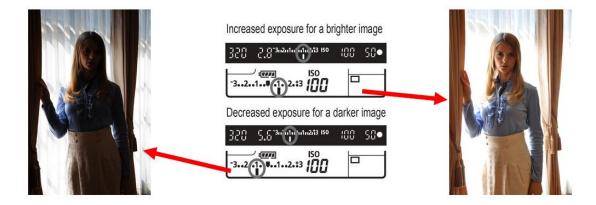

## <u>Bracketing - Exposure Compensation</u>

- 1. Put your camera on Program (P), Av Mode or S Mode ( would recommend P mode this time around.
- 2. Then press on the +/- button near the screen on your camera. While holding that button, move the roller on your camera.

Roller

Once you release the button, the light meter will land on a different exposure setting. For example, this is set to overexpose by one stop.

3. Find an object that is backlit or surrounded by a bright background. Shoot the object at 5 different exposure settings: 2 stops underexposed, 1 stop underexposed, 0 18% grey – in the middle), 1 stop overexposed, 2 stops overexposed