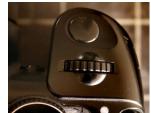

## <u>Bracketing - Exposure Compensation</u>

- 1. Put your camera on Program (P), Av Mode or S Mode ( would recommend P mode this time around.
- 2. Then press on the +/- button near the screen on your camera. While holding that button, move the roller on your camera.

Roller

Once you release the button, the light meter will land on a different exposure setting. For example, this is set to overexpose by one stop.

3. Find an object that is backlit or surrounded by a bright background. Shoot the object at 5 different exposure settings: 2 stops underexposed, 1 stop underexposed, 0 18% grey – in the middle), 1 stop overexposed, 2 stops overexposed