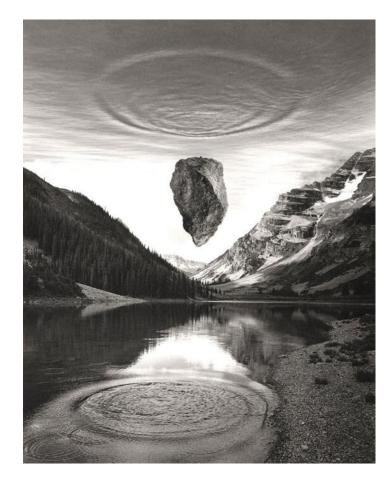

## Jerry Uelsmann

#### Jerry Uelsmann (June 11, 1934 – April 4, 2022)

- One of the best Darkroom Photomontage artists ever
- Professor at University of Florida in Gainesville