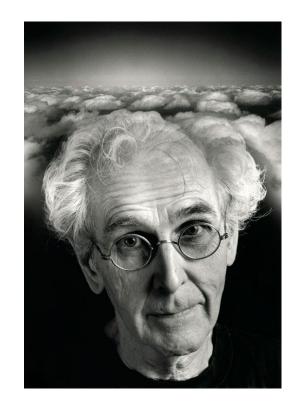

## Jerry Uelsmann

#### Jerry Uelsmann (June 11, 1934 – April 4, 2022)

- One of the best Darkroom Photomontage artists ever
- Professor at University of Florida in Gainesville