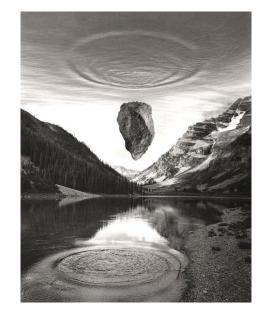

## Jerry Uelsmann

#### Jerry Uelsmann (June 11, 1934 – April 4, 2022)

- One of the best Darkroom Photomontage artists ever
- Professor at University of Florida in Gainesville