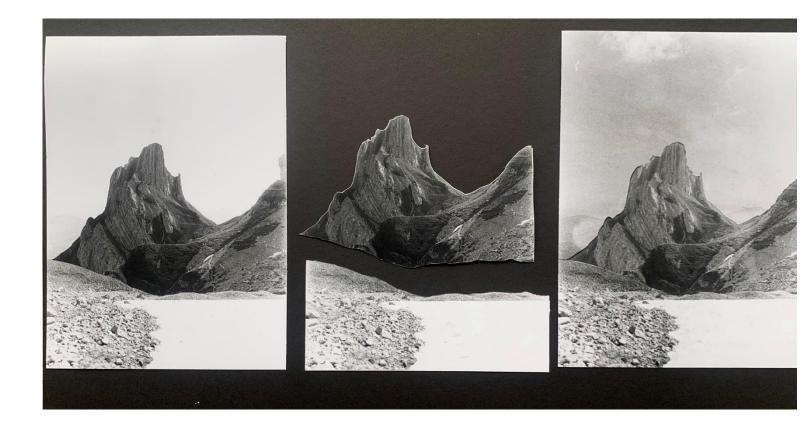

## Jerry Uelsmann

#### Jerry Uelsmann (June 11, 1934 – April 4, 2022)

- One of the best Darkroom Photomontage artists ever
- Professor at University of Florida in Gainesville