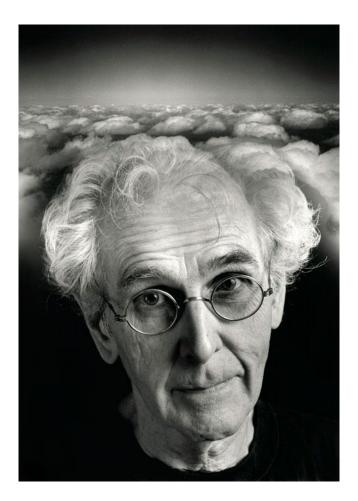

## Jerry Uelsmann

#### Jerry Uelsmann (June 11, 1934 – April 4, 2022)

- One of the best Darkroom Photomontage artists ever
- Professor at University of Florida in Gainesville