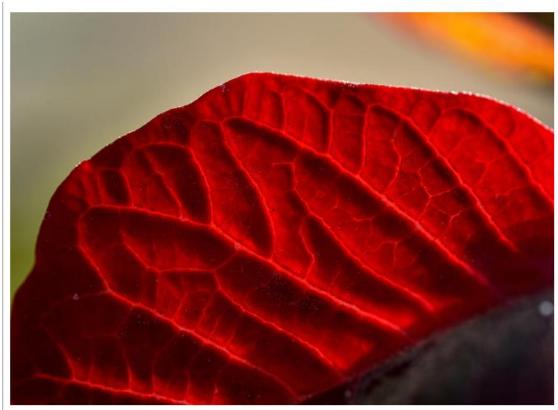

## Sustained Investigation images and text

**Height:** 13 inches

Width: 18 inches

Material(s): DSLR camera, photoshop, Micro NIKKOR 60mm lens

Process(es): dodge and burn, contrast and vibrancy tool,

**Height:** 13 inches

Width: 18 inches

Material(s): DSLR camera, photoshop, Micro NIKKOR 60mm lens

Process(es): dodge and burn, contrast and vibrancy tool, exposure tool, cropping, diffused light

**Height:** 13 inches

Width: 18 inches