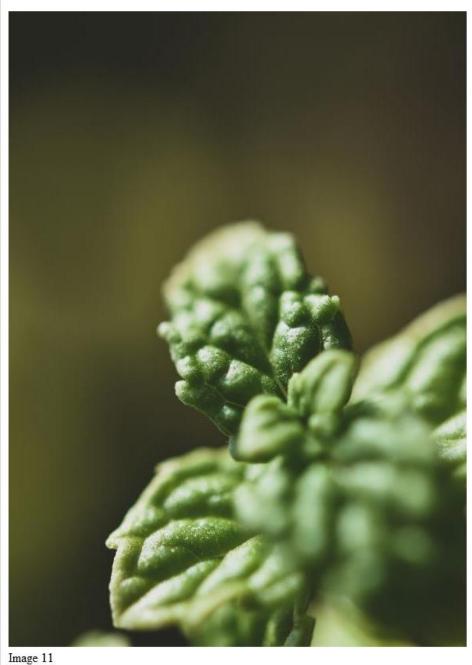

**Height:** 18 inches

Width: 13 inches

Material(s): DSLR camera, photoshop, Micro NIKKOR 60mm lens

Process(es): dodge and burn, contrast and vibrancy tool, levels adjustment, saturation tool

**Height:** 13 inches

Width: 18 inches

Material(s): DSLR camera, photoshop, Micro NIKKOR 60mm lens

Process(es): dodge and burn, contrast and vibrancy tool, cropping

**Height:** 13 inches

Width: 18 inches

Material(s): DSLR camera, photoshop, Micro NIKKOR 60mm lens