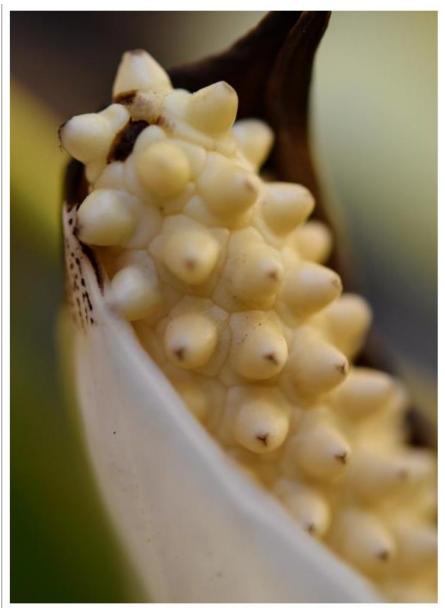

Material(s): DSLR camera, photoshop, Micro NIKKOR 60mm lens

Process(es): dodge and burn, contrast and vibrancy tool, exposure tool, level adjustment

**Height:** 18 inches

Width: 13 inches

Material(s): DSLR camera, photoshop, Micro NIKKOR 60mm lens

Process(es): dodge and burn, contrast and vibrancy tool, levels adjustment, cropping

**Height:** 18 inches

Width: 13 inches

Material(s): DSLR camera, photoshop, Micro NIKKOR 60mm lens

Process(es): dodge and burn, contrast and vibrancy tool, levels adjustment, cropping