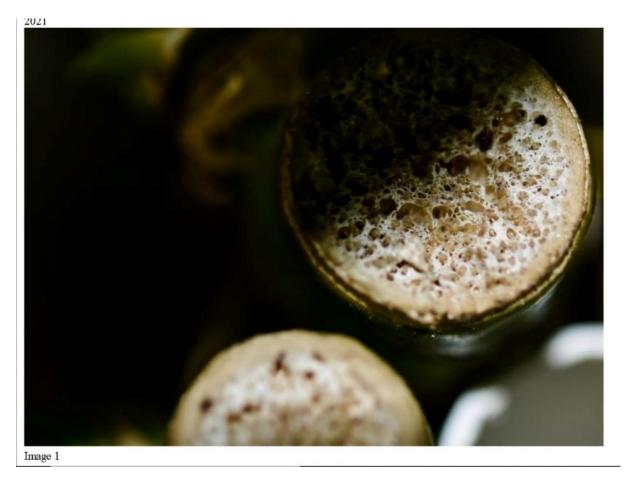

## Sustained Investigation images and text

**Height:** 13 inches

Width: 18 inches

Material(s): DSLR camera, photoshop, Micro NIKKOR 60mm lens

Process(es): dodge and burn, contrast and vibrancy tool,

**Height:** 13 inches

Width: 18 inches

Material(s): DSLR camera, photoshop, Micro NIKKOR 60mm lens

Process(es): dodge and burn, contrast and vibrancy tool, exposure tool, cropping, diffused light

**Height:** 13 inches

Width: 18 inches