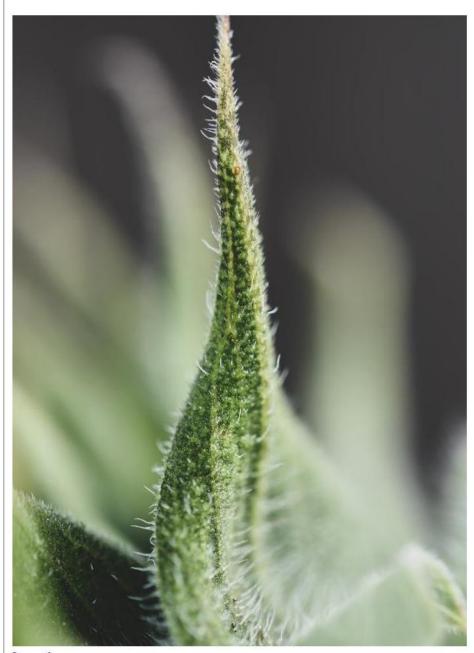

Width: 18 inches

Material(s): DSLR camera, photoshop, Micro NIKKOR 60mm lens

Process(es): dodge and burn, contrast and vibrancy tool, exposure tool, cropping, diffused light

**Height:** 13 inches

Width: 18 inches