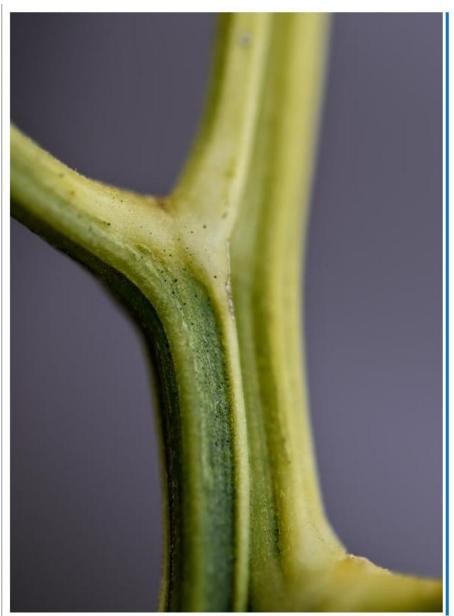

Process(es): dodge and burn, contrast and vibrancy tool, levels adjustment, cropping

**Height:** 18 inches

Width: 13 inches

Material(s): DSLR camera, photoshop, Micro NIKKOR 60mm lens

Process(es): dodge and burn, contrast and vibrancy tool, levels adjustment, cropping

**Height:** 18 inches

Width: 13 inches

Material(s): DSLR camera, photoshop, Micro NIKKOR 60mm lens

Process(es): dodge and burn, contrast and vibrancy tool, levels adjustment, saturation tool

**Height:** 13 inches