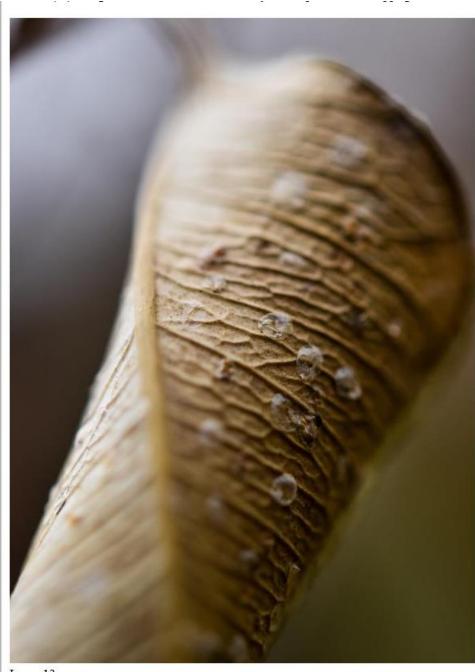

## Sustained Investigation images and text

**Height:** 13 inches

Width: 18 inches

Material(s): DSLR camera, photoshop, Micro NIKKOR 60mm lens

Process(es): dodge and burn, contrast and vibrancy tool,

**Height:** 13 inches

Width: 18 inches

Material(s): DSLR camera, photoshop, Micro NIKKOR 60mm lens

Process(es): dodge and burn, contrast and vibrancy tool, exposure tool, cropping, diffused light

**Height:** 13 inches

Width: 18 inches