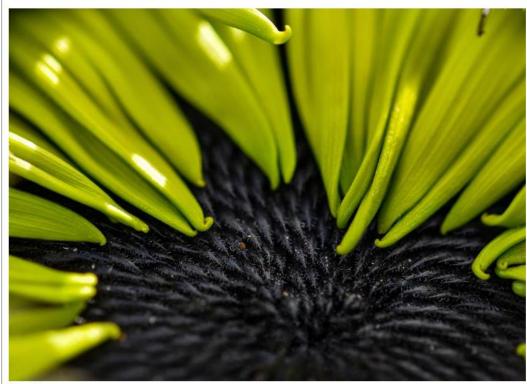

Material(s): DSLR camera, photoshop, Micro NIKKOR 60mm lens

Process(es): dodge and burn, contrast and vibrancy tool, exposure tool, level adjustment

**Height:** 18 inches

Width: 13 inches

Material(s): DSLR camera, photoshop, Micro NIKKOR 60mm lens