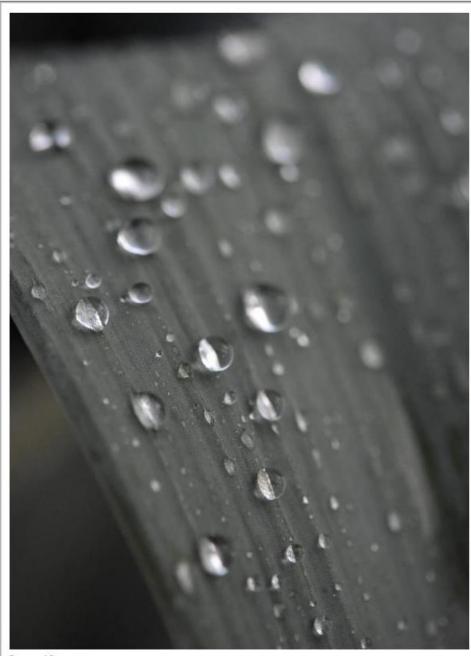

Process(es): dodge and burn, contrast and vibrancy tool, cropping, levels adjustment

**Height:** 13 inches

Width: 18 inches

Material(s): DSLR camera, photoshop, Micro NIKKOR 60mm lens

Process(es): dodge and burn, contrast and vibrancy tool, levels adjustment

**Height:** 18 inches

Width: 13 inches

Material(s): DSLR camera, photoshop, Micro NIKKOR 60mm lens

Process(es): dodge and burn, contrast and vibrancy tool, cropping, levels adjustment

**Height:** 18 inches