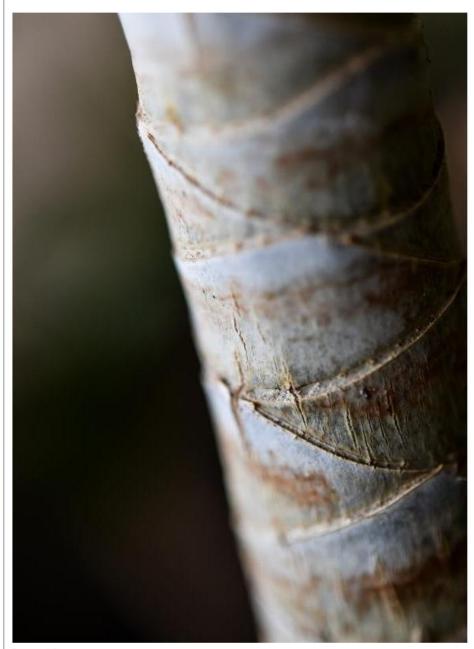

Process(es): dodge and burn, contrast and vibrancy tool, levels adjustment, cropping

**Height:** 18 inches

Width: 13 inches

Material(s): DSLR camera, photoshop, Micro NIKKOR 60mm lens

Process(es): dodge and burn, contrast and vibrancy tool, levels adjustment, cropping