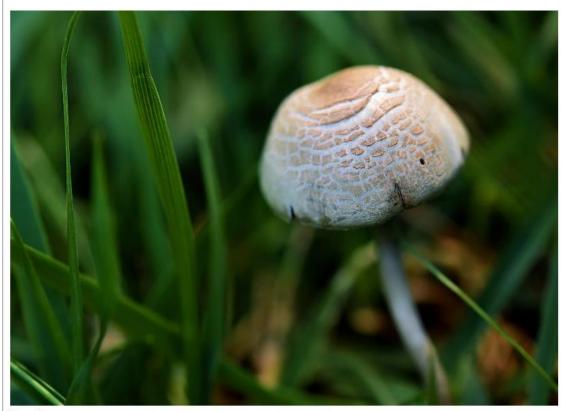

Process(es): dodge and burn, contrast and vibrancy tool, levels adjustment, cropping

**Height:** 18 inches

Width: 13 inches

Material(s): DSLR camera, photoshop, Micro NIKKOR 60mm lens

Process(es): dodge and burn, contrast and vibrancy tool, levels adjustment, cropping