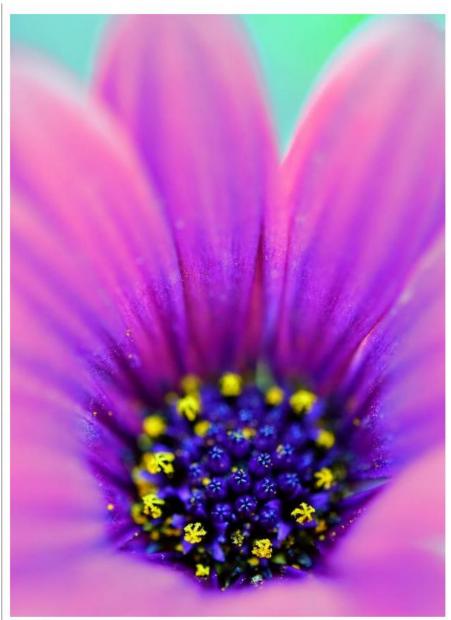

## Sustained Investigation images and text

**Height:** 13 inches

Width: 18 inches

Material(s): DSLR camera, photoshop, Micro NIKKOR 60mm lens

Process(es): dodge and burn, contrast and vibrancy tool,

**Height:** 13 inches