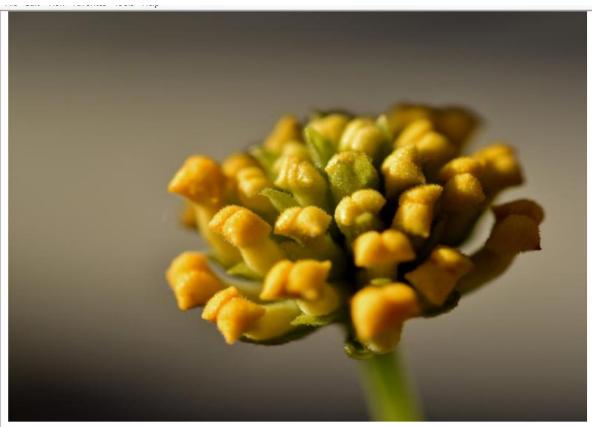

Width: 18 inches

Material(s): DSLR camera, photoshop, Micro NIKKOR 60mm lens

Process(es): dodge and burn, contrast and vibrancy tool, exposure tool, cropping, diffused light

**Height:** 13 inches

Width: 18 inches

Material(s): DSLR camera, photoshop, Micro NIKKOR 60mm lens

Process(es): dodge and burn, contrast and vibrancy tool, exposure tool, level adjustment

**Height:** 18 inches

Width: 13 inches

Material(s): DSLR camera, photoshop, Micro NIKKOR 60mm lens