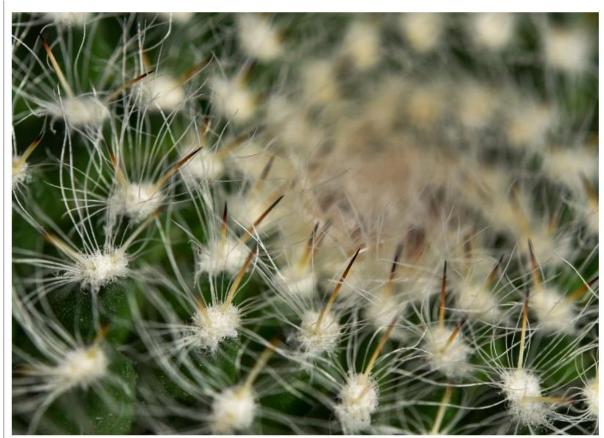

Material(s): DSLR camera, photoshop, Micro NIKKOR 60mm lens

Process(es): dodge and burn, contrast and vibrancy tool, exposure tool, level adjustment

**Height:** 18 inches

Width: 13 inches

Material(s): DSLR camera, photoshop, Micro NIKKOR 60mm lens