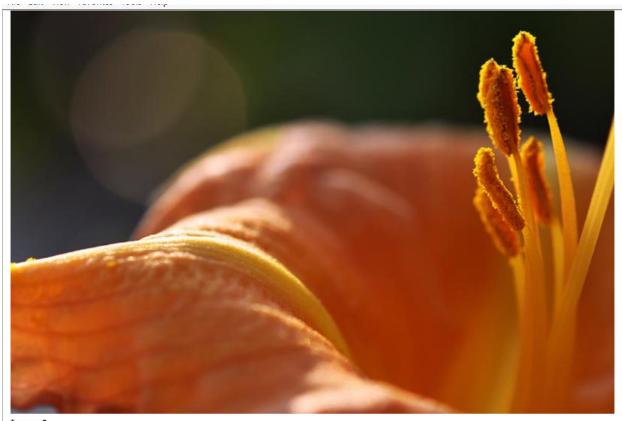

Material(s): DSLR camera, photoshop, Micro NIKKOR 60mm lens

Process(es): dodge and burn, contrast and vibrancy tool, exposure tool, level adjustment

**Height:** 18 inches

Width: 13 inches

Material(s): DSLR camera, photoshop, Micro NIKKOR 60mm lens

Process(es): dodge and burn, contrast and vibrancy tool, levels adjustment, cropping

**Height:** 18 inches

Width: 13 inches

Material(s): DSLR camera, photoshop, Micro NIKKOR 60mm lens

Process(es): dodge and burn, contrast and vibrancy tool, levels adjustment, cropping