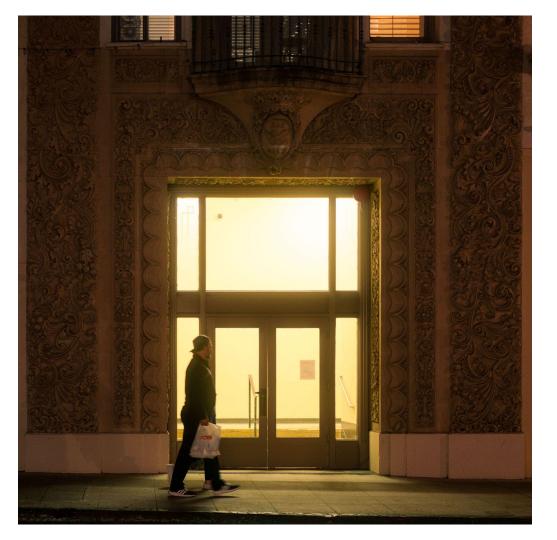

With images 1-2, I show the journey into the night as it becomes more active, showing the lights of houses in the background. With images 3-7, we travel into the bustle of the light depicting the increase in people. With image 8, I convey being downtown and in the center of the action. With images 9-12 I cover the climax of action displaying our need as humans to interact with each other socially. With images 13-15, I depict the regression back into isolation. My photos show the cycle of movement into people's interaction and back into isolation.

#### **5 Selected Works**

- 1. Idea(s): I wanted to capture the isolation of the person on the phone with the difficult lighting Materials: Sony A7RII Mirrorless, Tiffen Black Pro Mist 1/4 Filter, 55mm Zeiss Sonnar, Lightroom Processes: white balance, highlights, f/1.8, 1/60, ISO 1600
- 2. Idea(s): I wanted to capture the colors of the Ferris wheel to convey the emotions felt by someone riding it. Materials: Sony A7RII Mirrorless, Tiffen Black Pro Mist 1/4 Filter, 55mm Zeiss Sonnar, Lightroom Processes: changes to vibrance, highlights, and shadows; sky mask, f/1.8, 1/60, ISO 1600
- 3. Idea(s): I wanted to capture the reflection of the neon sign and illustrate the warmth of downtown Materials: Sony A7RII Mirrorless, Tiffen Black Pro Mist 1/4 Filter, 55mm Zeiss Sonnar, Lightroom Processes: Luminance and Brush Mask, f/1.8, 1/60, ISO 160
- 4. Idea(s): I wanted to depict the emotions of the dog watching the world go by while stuck inside Materials: Sony A7RII Mirrorless, Tiffen Black Pro Mist 1/4 Filter, 55mm Zeiss Sonnar, Lightroom Processes: changes in highlights and shadows, heal tool, f/1.8, 1/60, ISO 400
- 5. Idea(s): I wanted to convey the happiness felt by the boy and his sister biking. Materials: Sony A7RII Mirrorless, Tiffen Black Pro Mist 1/4 Filter, 55mm Zeiss Sonnar, Lightroom Processes: Luminance Mask, Defringing, f/1.8, 1/500, ISO 100