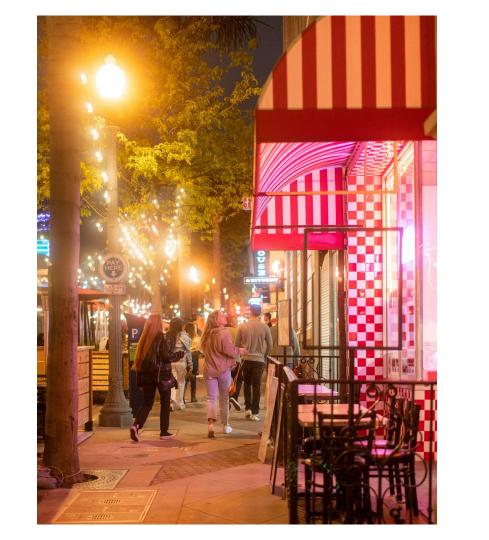

With images 1-2, I show the journey into the night as it becomes more active, showing the lights of houses in the background. With images 3-7, we travel into the bustle of the light depicting the increase in people. With image 8, I convey being downtown and in the center of the action. With images 9-12 I cover the climax of action displaying our need as humans to interact with each other socially. With images 13-15, I depict the regression back into isolation. My photos show the cycle of movement into people's interaction and back into isolation.

## Selected Works

vibrance, f/1.8, 1/60, ISO 2000 Materials: Sony A7RII Mirrorless, Tiffen Black Pro Mist 1/4 Filter, 55mm Zeiss Sonnar, Lightroom Processes: highlights, cropping, f/1.8, 1/60, ISO 500 2. 3. Materials: Sony A7RII Mirrorless, Tiffen Black Pro Mist 1/4 Filter, 55mm Zeiss Sonnar, Lightroom Processes: changes in highlights, sky mask, darks, heal tool, f/1.8, 1/60, ISO 640 Materials: Sony A7RII Mirrorless, Tiffen Black Pro Mist 1/4 Filter, 55mm Zeiss Sonnar, Lightroom Processes: changes in highlights and shadows, heal tool, f/1.8, 1/60, ISO 400 Materials: Sony A7RII Mirrorless, Tiffen Black Glimmerglass 1 Filter, 55mm Zeiss Sonnar, Lightroom, Photoshop Processes; person mask, overlay on extreme highlights, shadows, heal tool, f/1.8, 1/200, ISO 1600 6. Materials: Sony A7RII Mirrorless, Tiffen Black Pro Mist 1/4 Filter, 55mm Zeiss Sonnar, Lightroom Processes: white balance, changes in highlights, vibrance, f/1.8, 1/60, ISO 1600 Materials: Sony A7RII Mirrorless, Tiffen Black Pro Mist 1/4 Filter, 55mm Zeiss Sonnar, Lightroom Processes: white balance, changes in highlights, hue of reds. f/1.8. 1/60. ISO 640 Materials: Sony A7RII Mirrorless, Tiffen Black Pro Mist 1/4 Filter, 55mm Zeiss Sonnar, Lightroom, Processes: white halance, saturation, vibrance 8