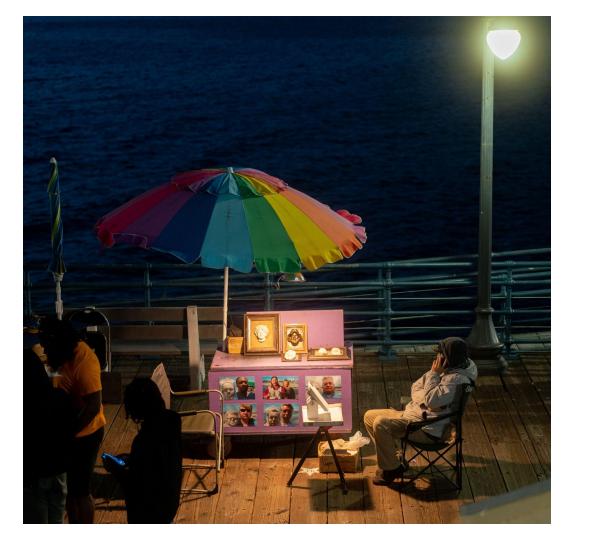

With images 1-2, I show the journey into the night as it becomes more active, showing the lights of houses in the background. With images 3-7, we travel into the bustle of the light depicting the increase in people. With image 8, I convey being downtown and in the center of the action. With images 9-12 I cover the climax of action displaying our need as humans to interact with each other socially. With images 13-15, I depict the regression back into isolation. My photos show the cycle of movement into people's interaction and back into isolation.