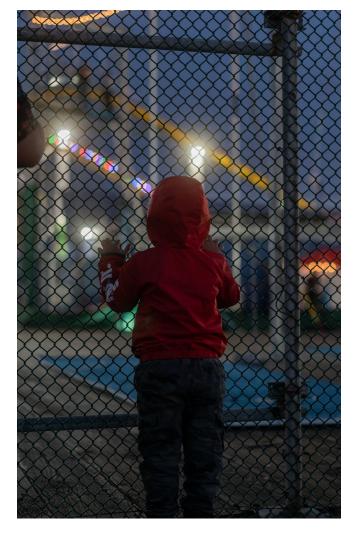

#### **5 Selected Works**

- 1. Idea(s): I wanted to capture the isolation of the person on the phone with the difficult lighting Materials: Sony A7RII Mirrorless, Tiffen Black Pro Mist 1/4 Filter, 55mm Zeiss Sonnar, Lightroom Processes: white balance, highlights, f/1.8, 1/60, ISO 1600
- 2. Idea(s): I wanted to capture the colors of the Ferris wheel to convey the emotions felt by someone riding it. Materials: Sony A7RII Mirrorless, Tiffen Black Pro Mist 1/4 Filter, 55mm Zeiss Sonnar, Lightroom Processes: changes to vibrance, highlights, and shadows; sky mask, f/1.8, 1/60, ISO 1600
- 3. Idea(s): I wanted to capture the reflection of the neon sign and illustrate the warmth of downtown Materials: Sony A7RII Mirrorless, Tiffen Black Pro Mist 1/4 Filter, 55mm Zeiss Sonnar, Lightroom Processes: Luminance and Brush Mask, f/1.8, 1/60, ISO 160
- 4. Idea(s): I wanted to depict the emotions of the dog watching the world go by while stuck inside Materials: Sony A7RII Mirrorless, Tiffen Black Pro Mist 1/4 Filter, 55mm Zeiss Sonnar, Lightroom Processes: changes in highlights and shadows, heal tool, f/1.8, 1/60, ISO 400
- 5. Idea(s): I wanted to convey the happiness felt by the boy and his sister biking. Materials: Sony A7RII Mirrorless, Tiffen Black Pro Mist 1/4 Filter, 55mm Zeiss Sonnar, Lightroom Processes: Luminance Mask, Defringing, f/1.8, 1/500, ISO 100