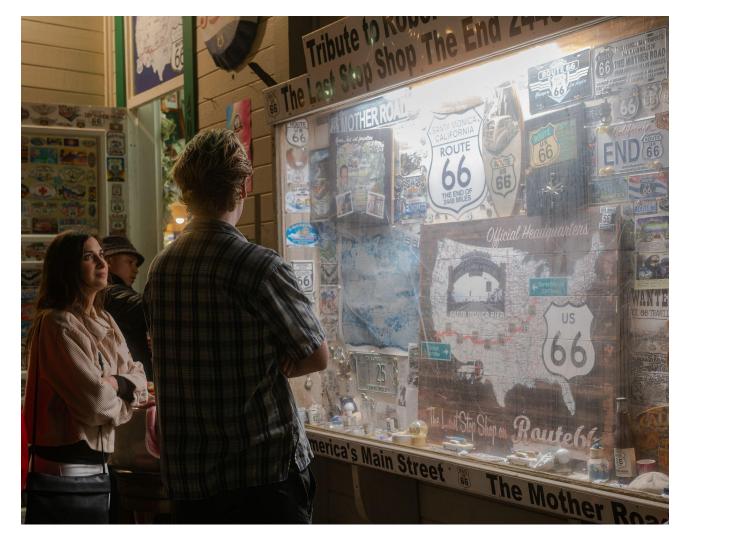

With images 1-2, I show the journey into the night as it becomes more active, showing the lights of houses in the background. With images 3-7, we travel into the bustle of the light depicting the increase in people. With image 8, I convey being downtown and in the center of the action. With images 9-12 I cover the climax of action displaying our need as humans to interact with each other socially. With images 13-15, I depict the regression back into isolation. My photos show the cycle of movement into people's interaction and back into isolation.

#### **5 Selected Works**

- 1. Idea(s): I wanted to capture the isolation of the person on the phone with the difficult lighting Materials: Sony A7RII Mirrorless, Tiffen Black Pro Mist 1/4 Filter, 55mm Zeiss Sonnar, Lightroom Processes: white balance, highlights, f/1.8, 1/60, ISO 1600
- 2. Idea(s): I wanted to capture the colors of the Ferris wheel to convey the emotions felt by someone riding it. Materials: Sony A7RII Mirrorless, Tiffen Black Pro Mist 1/4 Filter, 55mm Zeiss Sonnar, Lightroom Processes: changes to vibrance, highlights, and shadows; sky mask, f/1.8, 1/60, ISO 1600
- 3. Idea(s): I wanted to capture the reflection of the neon sign and illustrate the warmth of downtown Materials: Sony A7RII Mirrorless, Tiffen Black Pro Mist 1/4 Filter, 55mm Zeiss Sonnar, Lightroom Processes: Luminance and Brush Mask, f/1.8, 1/60, ISO 160
- 4. Idea(s): I wanted to depict the emotions of the dog watching the world go by while stuck inside Materials: Sony A7RII Mirrorless, Tiffen Black Pro Mist 1/4 Filter, 55mm Zeiss Sonnar, Lightroom Processes: changes in highlights and shadows, heal tool, f/1.8, 1/60, ISO 400
- 5. Idea(s): I wanted to convey the happiness felt by the boy and his sister biking. Materials: Sony A7RII Mirrorless, Tiffen Black Pro Mist 1/4 Filter, 55mm Zeiss Sonnar, Lightroom Processes: Luminance Mask, Defringing, f/1.8, 1/500, ISO 100