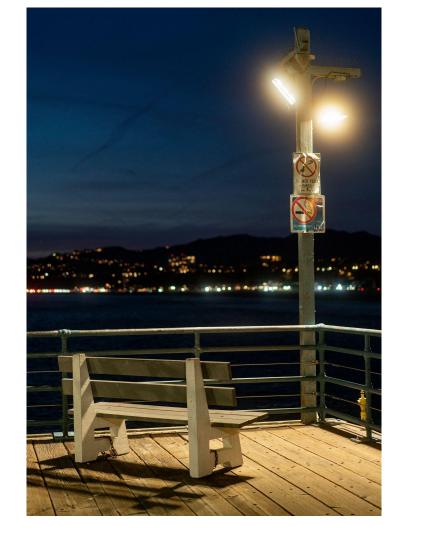

With images 1-2, I show the journey into the night as it becomes more active, showing the lights of houses in the background. With images 3-7, we travel into the bustle of the light depicting the increase in people. With image 8, I convey being downtown and in the center of the action. With images 9-12 I cover the climax of action displaying our need as humans to interact with each other socially. With images 13-15, I depict the regression back into isolation. My photos show the cycle of movement into people's interaction and back into isolation.