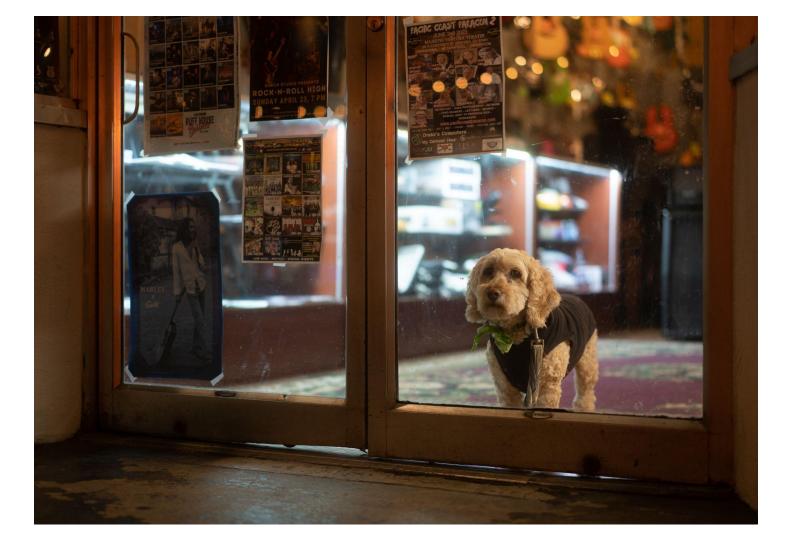

#### **5 Selected Works**

- 1. Idea(s): I wanted to capture the isolation of the person on the phone with the difficult lighting Materials: Sony A7RII Mirrorless, Tiffen Black Pro Mist 1/4 Filter, 55mm Zeiss Sonnar, Lightroom Processes: white balance, highlights, f/1.8, 1/60, ISO 1600
- 2. Idea(s): I wanted to capture the colors of the Ferris wheel to convey the emotions felt by someone riding it. Materials: Sony A7RII Mirrorless, Tiffen Black Pro Mist 1/4 Filter, 55mm Zeiss Sonnar, Lightroom Processes: changes to vibrance, highlights, and shadows; sky mask, f/1.8, 1/60, ISO 1600
- 3. Idea(s): I wanted to capture the reflection of the neon sign and illustrate the warmth of downtown Materials: Sony A7RII Mirrorless, Tiffen Black Pro Mist 1/4 Filter, 55mm Zeiss Sonnar, Lightroom Processes: Luminance and Brush Mask, f/1.8, 1/60, ISO 160
- 4. Idea(s): I wanted to depict the emotions of the dog watching the world go by while stuck inside Materials: Sony A7RII Mirrorless, Tiffen Black Pro Mist 1/4 Filter, 55mm Zeiss Sonnar, Lightroom Processes: changes in highlights and shadows, heal tool, f/1.8, 1/60, ISO 400
- 5. Idea(s): I wanted to convey the happiness felt by the boy and his sister biking. Materials: Sony A7RII Mirrorless, Tiffen Black Pro Mist 1/4 Filter, 55mm Zeiss Sonnar, Lightroom Processes: Luminance Mask, Defringing, f/1.8, 1/500, ISO 100