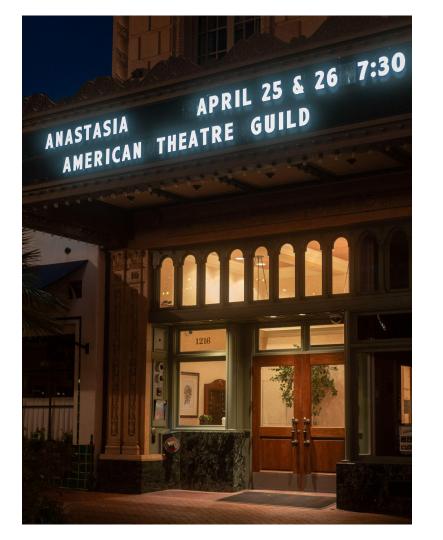

With images 1-2, I show the journey into the night as it becomes more active, showing the lights of houses in the background. With images 3-7, we travel into the bustle of the light depicting the increase in people. With image 8, I convey being downtown and in the center of the action. With images 9-12 I cover the climax of action displaying our need as humans to interact with each other socially. With images 13-15, I depict the regression back into isolation. My photos show the cycle of movement into people's interaction and back into isolation.

## Selected Works

vibrance, f/1.8, 1/60, ISO 2000 Materials: Sony A7RII Mirrorless, Tiffen Black Pro Mist 1/4 Filter, 55mm Zeiss Sonnar, Lightroom Processes: highlights, cropping, f/1.8, 1/60, ISO 500 2. 3. Materials: Sony A7RII Mirrorless, Tiffen Black Pro Mist 1/4 Filter, 55mm Zeiss Sonnar, Lightroom Processes: changes in highlights, sky mask, darks, heal tool, f/1.8, 1/60, ISO 640 Materials: Sony A7RII Mirrorless, Tiffen Black Pro Mist 1/4 Filter, 55mm Zeiss Sonnar, Lightroom Processes: changes in highlights and shadows, heal tool, f/1.8, 1/60, ISO 400 Materials: Sony A7RII Mirrorless, Tiffen Black Glimmerglass 1 Filter, 55mm Zeiss Sonnar, Lightroom, Photoshop Processes; person mask, overlay on extreme highlights, shadows, heal tool, f/1.8, 1/200, ISO 1600 6. Materials: Sony A7RII Mirrorless, Tiffen Black Pro Mist 1/4 Filter, 55mm Zeiss Sonnar, Lightroom Processes: white balance, changes in highlights, vibrance, f/1.8, 1/60, ISO 1600 Materials: Sony A7RII Mirrorless, Tiffen Black Pro Mist 1/4 Filter, 55mm Zeiss Sonnar, Lightroom Processes: white balance, changes in highlights, hue of reds. f/1.8. 1/60. ISO 640 Materials: Sony A7RII Mirrorless, Tiffen Black Pro Mist 1/4 Filter, 55mm Zeiss Sonnar, Lightroom, Processes: white halance, saturation, vibrance 8