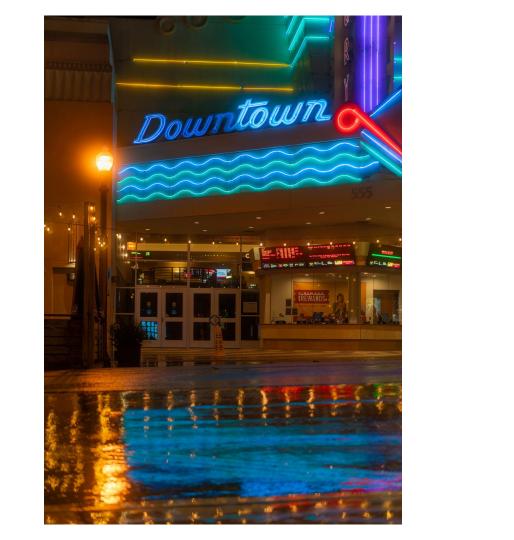

#### **5 Selected Works**

- 1. Idea(s): I wanted to capture the isolation of the person on the phone with the difficult lighting Materials: Sony A7RII Mirrorless, Tiffen Black Pro Mist 1/4 Filter, 55mm Zeiss Sonnar, Lightroom Processes: white balance, highlights, f/1.8, 1/60, ISO 1600
- 2. Idea(s): I wanted to capture the colors of the Ferris wheel to convey the emotions felt by someone riding it. Materials: Sony A7RII Mirrorless, Tiffen Black Pro Mist 1/4 Filter, 55mm Zeiss Sonnar, Lightroom Processes: changes to vibrance, highlights, and shadows; sky mask, f/1.8, 1/60, ISO 1600
- 3. Idea(s): I wanted to capture the reflection of the neon sign and illustrate the warmth of downtown Materials: Sony A7RII Mirrorless, Tiffen Black Pro Mist 1/4 Filter, 55mm Zeiss Sonnar, Lightroom Processes: Luminance and Brush Mask, f/1.8, 1/60, ISO 160
- 4. Idea(s): I wanted to depict the emotions of the dog watching the world go by while stuck inside Materials: Sony A7RII Mirrorless, Tiffen Black Pro Mist 1/4 Filter, 55mm Zeiss Sonnar, Lightroom Processes: changes in highlights and shadows, heal tool, f/1.8, 1/60, ISO 400
- 5. Idea(s): I wanted to convey the happiness felt by the boy and his sister biking. Materials: Sony A7RII Mirrorless, Tiffen Black Pro Mist 1/4 Filter, 55mm Zeiss Sonnar, Lightroom Processes: Luminance Mask, Defringing, f/1.8, 1/500, ISO 100