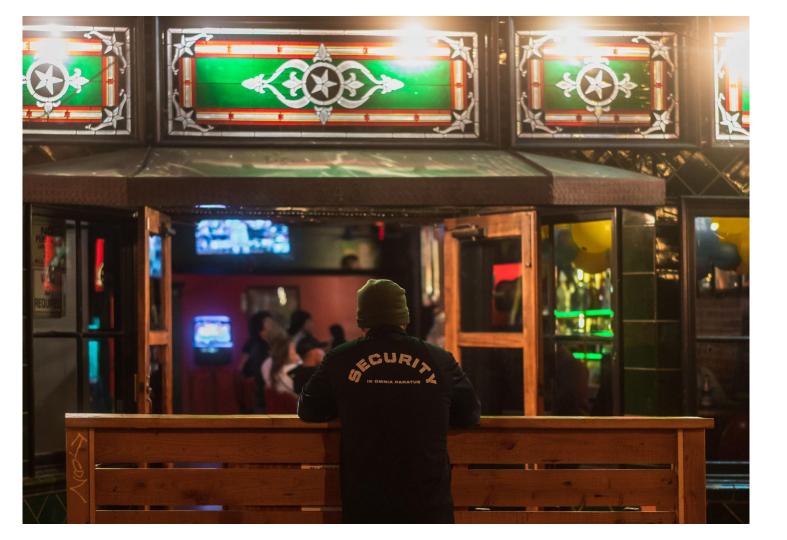

With images 1-2, I show the journey into the night as it becomes more active, showing the lights of houses in the background. With images 3-7, we travel into the bustle of the light depicting the increase in people. With image 8, I convey being downtown and in the center of the action. With images 9-12 I cover the climax of action displaying our need as humans to interact with each other socially. With images 13-15, I depict the regression back into isolation. My photos show the cycle of movement into people's interaction and back into isolation.

## Selected Works

vibrance, f/1.8, 1/60, ISO 2000 Materials: Sony A7RII Mirrorless, Tiffen Black Pro Mist 1/4 Filter, 55mm Zeiss Sonnar, Lightroom Processes: highlights, cropping, f/1.8, 1/60, ISO 500 2. 3. Materials: Sony A7RII Mirrorless, Tiffen Black Pro Mist 1/4 Filter, 55mm Zeiss Sonnar, Lightroom Processes: changes in highlights, sky mask, darks, heal tool, f/1.8, 1/60, ISO 640 Materials: Sony A7RII Mirrorless, Tiffen Black Pro Mist 1/4 Filter, 55mm Zeiss Sonnar, Lightroom Processes: changes in highlights and shadows, heal tool, f/1.8, 1/60, ISO 400 Materials: Sony A7RII Mirrorless, Tiffen Black Glimmerglass 1 Filter, 55mm Zeiss Sonnar, Lightroom, Photoshop Processes; person mask, overlay on extreme highlights, shadows, heal tool, f/1.8, 1/200, ISO 1600 6. Materials: Sony A7RII Mirrorless, Tiffen Black Pro Mist 1/4 Filter, 55mm Zeiss Sonnar, Lightroom Processes: white balance, changes in highlights, vibrance, f/1.8, 1/60, ISO 1600 Materials: Sony A7RII Mirrorless, Tiffen Black Pro Mist 1/4 Filter, 55mm Zeiss Sonnar, Lightroom Processes: white balance, changes in highlights, hue of reds. f/1.8. 1/60. ISO 640 Materials: Sony A7RII Mirrorless, Tiffen Black Pro Mist 1/4 Filter, 55mm Zeiss Sonnar, Lightroom, Processes: white halance, saturation, vibrance 8