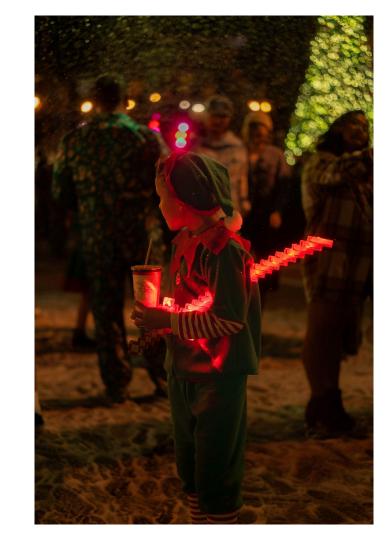

With images 1-2, I show the journey into the night as it becomes more active, showing the lights of houses in the background. With images 3-7, we travel into the bustle of the light depicting the increase in people. With image 8, I convey being downtown and in the center of the action. With images 9-12 I cover the climax of action displaying our need as humans to interact with each other socially. With images 13-15, I depict the regression back into isolation. My photos show the cycle of movement into people's interaction and back into isolation.