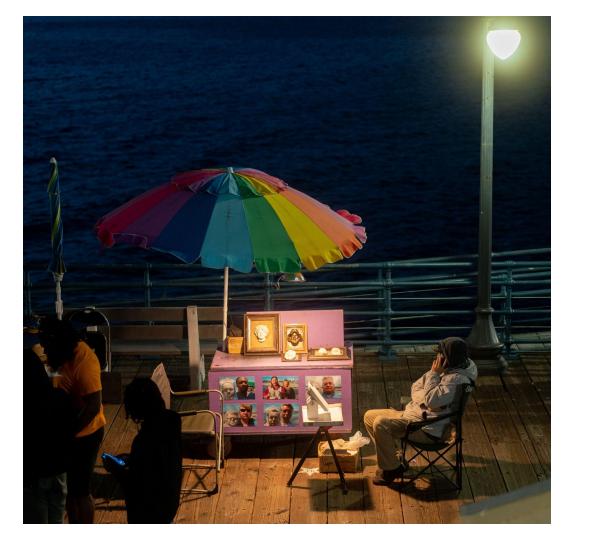

With images 1-2, I show the journey into the night as it becomes more active, showing the lights of houses in the background. With images 3-7, we travel into the bustle of the light depicting the increase in people. With image 8, I convey being downtown and in the center of the action. With images 9-12 I cover the climax of action displaying our need as humans to interact with each other socially. With images 13-15, I depict the regression back into isolation. My photos show the cycle of movement into people's interaction and back into isolation.

#### **5 Selected Works**

- 1. Idea(s): I wanted to capture the isolation of the person on the phone with the difficult lighting Materials: Sony A7RII Mirrorless, Tiffen Black Pro Mist 1/4 Filter, 55mm Zeiss Sonnar, Lightroom Processes: white balance, highlights, f/1.8, 1/60, ISO 1600
- 2. Idea(s): I wanted to capture the colors of the Ferris wheel to convey the emotions felt by someone riding it. Materials: Sony A7RII Mirrorless, Tiffen Black Pro Mist 1/4 Filter, 55mm Zeiss Sonnar, Lightroom Processes: changes to vibrance, highlights, and shadows; sky mask, f/1.8, 1/60, ISO 1600
- 3. Idea(s): I wanted to capture the reflection of the neon sign and illustrate the warmth of downtown Materials: Sony A7RII Mirrorless, Tiffen Black Pro Mist 1/4 Filter, 55mm Zeiss Sonnar, Lightroom Processes: Luminance and Brush Mask, f/1.8, 1/60, ISO 160
- 4. Idea(s): I wanted to depict the emotions of the dog watching the world go by while stuck inside Materials: Sony A7RII Mirrorless, Tiffen Black Pro Mist 1/4 Filter, 55mm Zeiss Sonnar, Lightroom Processes: changes in highlights and shadows, heal tool, f/1.8, 1/60, ISO 400
- 5. Idea(s): I wanted to convey the happiness felt by the boy and his sister biking. Materials: Sony A7RII Mirrorless, Tiffen Black Pro Mist 1/4 Filter, 55mm Zeiss Sonnar, Lightroom Processes: Luminance Mask, Defringing, f/1.8, 1/500, ISO 100