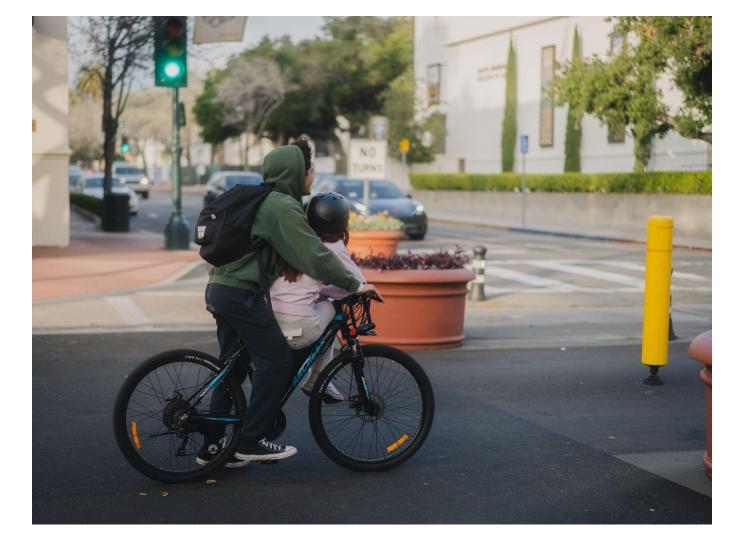

#### **5 Selected Works**

- 1. Idea(s): I wanted to capture the isolation of the person on the phone with the difficult lighting Materials: Sony A7RII Mirrorless, Tiffen Black Pro Mist 1/4 Filter, 55mm Zeiss Sonnar, Lightroom Processes: white balance, highlights, f/1.8, 1/60, ISO 1600
- 2. Idea(s): I wanted to capture the colors of the Ferris wheel to convey the emotions felt by someone riding it. Materials: Sony A7RII Mirrorless, Tiffen Black Pro Mist 1/4 Filter, 55mm Zeiss Sonnar, Lightroom Processes: changes to vibrance, highlights, and shadows; sky mask, f/1.8, 1/60, ISO 1600
- 3. Idea(s): I wanted to capture the reflection of the neon sign and illustrate the warmth of downtown Materials: Sony A7RII Mirrorless, Tiffen Black Pro Mist 1/4 Filter, 55mm Zeiss Sonnar, Lightroom Processes: Luminance and Brush Mask, f/1.8, 1/60, ISO 160
- 4. Idea(s): I wanted to depict the emotions of the dog watching the world go by while stuck inside Materials: Sony A7RII Mirrorless, Tiffen Black Pro Mist 1/4 Filter, 55mm Zeiss Sonnar, Lightroom Processes: changes in highlights and shadows, heal tool, f/1.8, 1/60, ISO 400
- 5. Idea(s): I wanted to convey the happiness felt by the boy and his sister biking. Materials: Sony A7RII Mirrorless, Tiffen Black Pro Mist 1/4 Filter, 55mm Zeiss Sonnar, Lightroom Processes: Luminance Mask, Defringing, f/1.8, 1/500, ISO 100