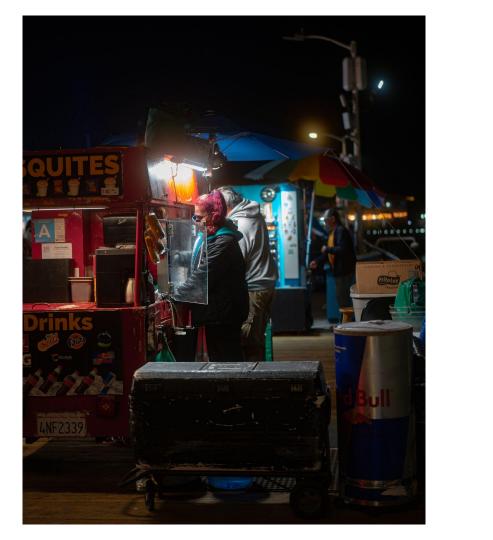

With images 1-2, I show the journey into the night as it becomes more active, showing the lights of houses in the background. With images 3-7, we travel into the bustle of the light depicting the increase in people. With image 8, I convey being downtown and in the center of the action. With images 9-12 I cover the climax of action displaying our need as humans to interact with each other socially. With images 13-15, I depict the regression back into isolation. My photos show the cycle of movement into people's interaction and back into isolation.