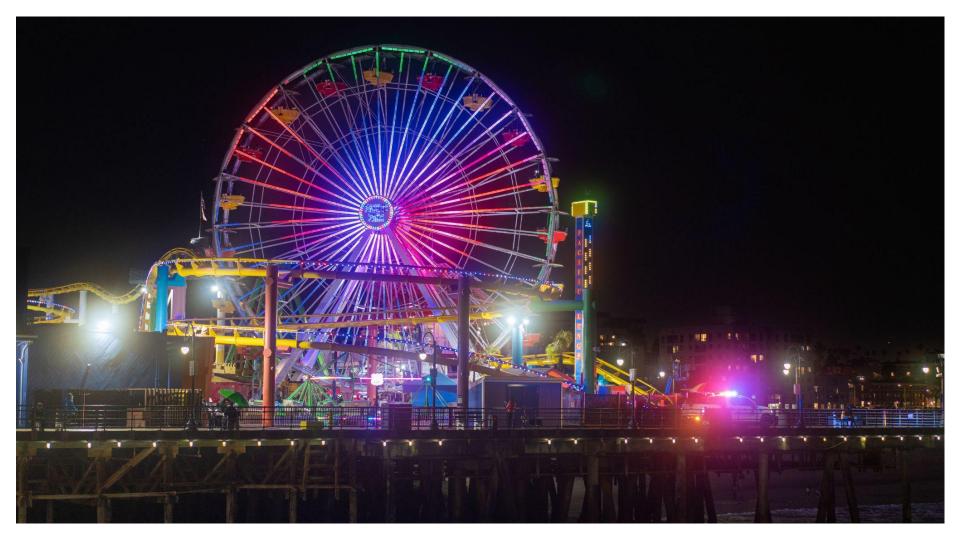

#### **5 Selected Works**

- 1. Idea(s): I wanted to capture the isolation of the person on the phone with the difficult lighting Materials: Sony A7RII Mirrorless, Tiffen Black Pro Mist 1/4 Filter, 55mm Zeiss Sonnar, Lightroom Processes: white balance, highlights, f/1.8, 1/60, ISO 1600
- 2. Idea(s): I wanted to capture the colors of the Ferris wheel to convey the emotions felt by someone riding it. Materials: Sony A7RII Mirrorless, Tiffen Black Pro Mist 1/4 Filter, 55mm Zeiss Sonnar, Lightroom Processes: changes to vibrance, highlights, and shadows; sky mask, f/1.8, 1/60, ISO 1600
- 3. Idea(s): I wanted to capture the reflection of the neon sign and illustrate the warmth of downtown Materials: Sony A7RII Mirrorless, Tiffen Black Pro Mist 1/4 Filter, 55mm Zeiss Sonnar, Lightroom Processes: Luminance and Brush Mask, f/1.8, 1/60, ISO 160
- 4. Idea(s): I wanted to depict the emotions of the dog watching the world go by while stuck inside Materials: Sony A7RII Mirrorless, Tiffen Black Pro Mist 1/4 Filter, 55mm Zeiss Sonnar, Lightroom Processes: changes in highlights and shadows, heal tool, f/1.8, 1/60, ISO 400
- 5. Idea(s): I wanted to convey the happiness felt by the boy and his sister biking. Materials: Sony A7RII Mirrorless, Tiffen Black Pro Mist 1/4 Filter, 55mm Zeiss Sonnar, Lightroom Processes: Luminance Mask, Defringing, f/1.8, 1/500, ISO 100