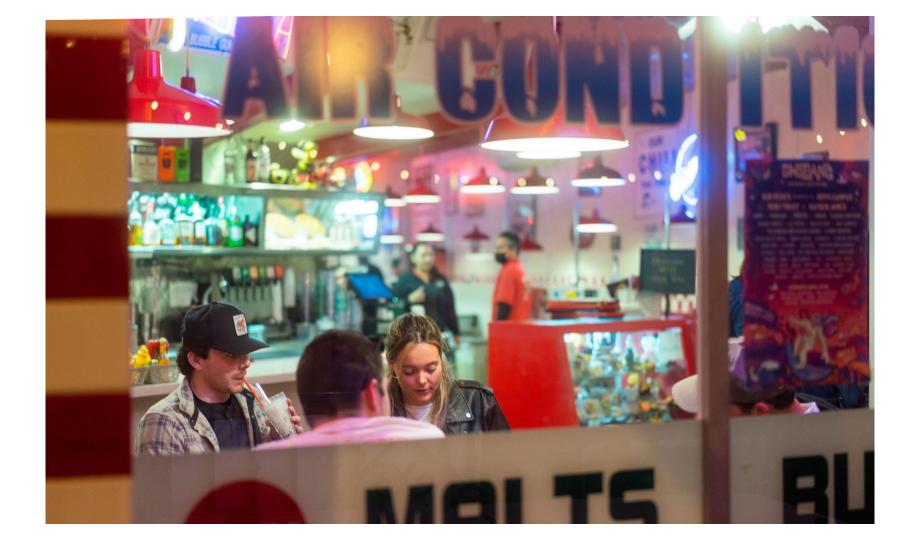

With images 1-2, I show the journey into the night as it becomes more active, showing the lights of houses in the background. With images 3-7, we travel into the bustle of the light depicting the increase in people. With image 8, I convey being downtown and in the center of the action. With images 9-12 I cover the climax of action displaying our need as humans to interact with each other socially. With images 13-15, I depict the regression back into isolation. My photos show the cycle of movement into people's interaction and back into isolation.

highlights, shadows, whites, f/1.8, 1/60, ISO 2500

perspective warp, f/1.8, 1/60, ISO 800

| 0.  | Matchais. Sony Arth Milroness, Thier black 110 Mist 174 Filter, 35min Zeiss Sonnar, Lightroom 1 Tocesses. White balance, saturation, vibrance,         |
|-----|--------------------------------------------------------------------------------------------------------------------------------------------------------|
|     | highlights and shadows, f/1.8, 1/60, ISO 160                                                                                                           |
| 9.  | Materials: Sony A7RII Mirrorless, Tiffen Black Pro Mist 1/4 Filter, 55mm Zeiss Sonnar, Lightroom Processes: white balance, saturation, highlights, and |
|     | shadows, f/1.8, 1/60, ISO 1250                                                                                                                         |
| 10. | Materials: Sony A7RII Mirrorless, Tiffen Black Pro Mist 1/4 Filter, 55mm Zeiss Sonnar, Lightroom Processes: vibrance, highlights, f/1.8, 1/60, ISO 640 |
| 11. | Materials: Sony A7RII Mirrorless, Tiffen Black Pro Mist 1/4 Filter, 55mm Zeiss Sonnar, Lightroom Processes: changes in highlights and shadows, heal    |
|     | tool, f/1.8, 1/60, ISO 1000                                                                                                                            |
| 12. | Materials: Sony A7RII Mirrorless, Tiffen Black Pro Mist 1/4 Filter, 55mm Zeiss Sonnar, Lightroom Processes: white balance and tint, changes in         |