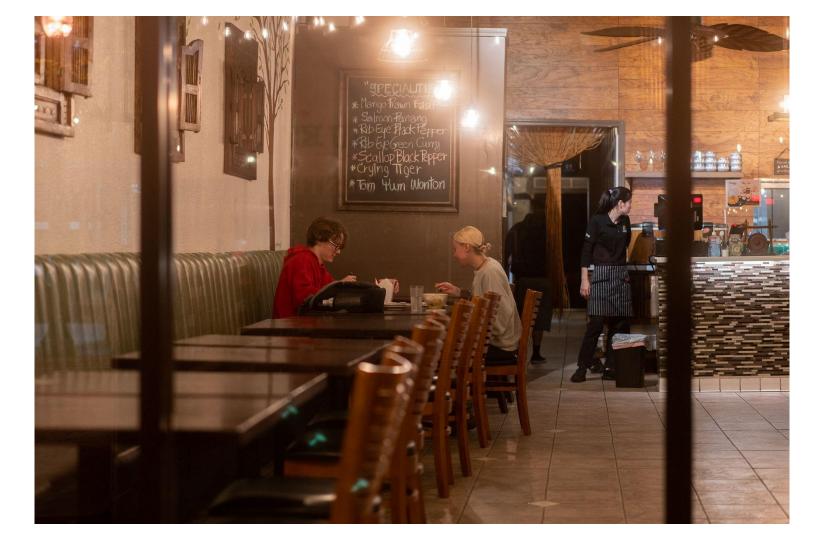

With images 1-2, I show the journey into the night as it becomes more active, showing the lights of houses in the background. With images 3-7, we travel into the bustle of the light depicting the increase in people. With image 8, I convey being downtown and in the center of the action. With images 9-12 I cover the climax of action displaying our need as humans to interact with each other socially. With images 13-15, I depict the regression back into isolation. My photos show the cycle of movement into people's interaction and back into isolation.

Materials: Sony A7RII Mirrorless, Tiffen Black Pro Mist 1/4 Filter, 55mm Zeiss Sonnar, Lightroom Processes: tint, changes in highlights, darks, f/1.8,

Materials: Sony A7RII Mirrorless, Tiffen Black Pro Mist 1/4 Filter, 55mm Zeiss Sonnar, Lightroom Processes: color mixer, white balance, highlights,